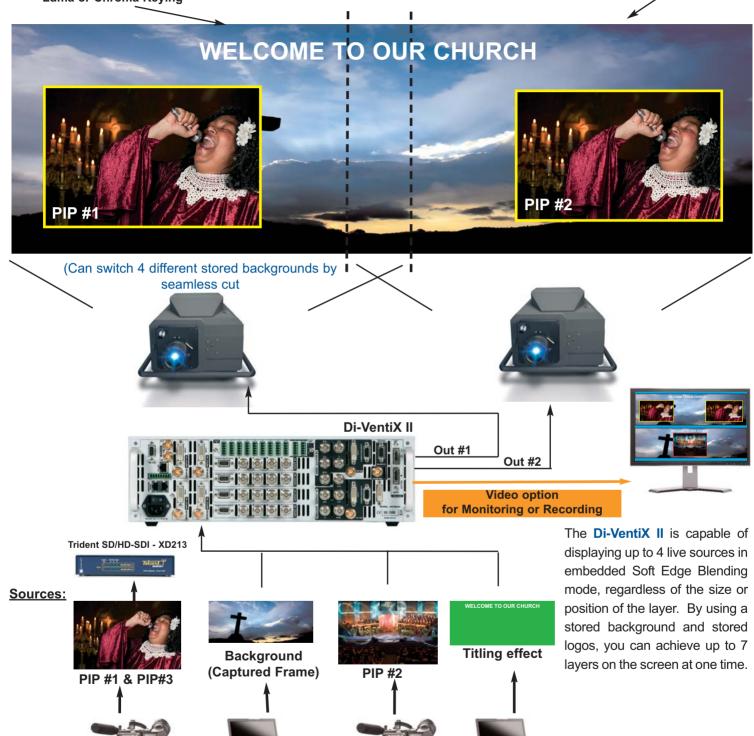

## Video Option for Monitoring or Recording on a single display - Video Output available in Composite, S-Video, Component, SDI, HD-SDI and Video DVI

The **Di-VentiX II** with the Video Option allows to have a full Main screen for recording / broadcasting, or a split screen between Main and Preview in embedded Soft Edge Blending Mode for monitoring.