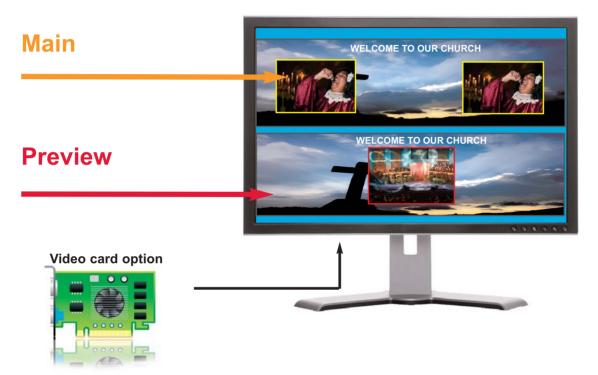

## Video Option for Monitoring or Recording on a single display - Video Output available in Composite, S-Video, Component, SDI, HD-SDI and Video DVI

The **Di-VentiX II** with the Video Option allows to have a full Main screen for recording / broadcasting, or a split screen between Main and Preview in embedded Soft Edge Blending Mode for monitoring.

## **Video Option for Monitoring:**