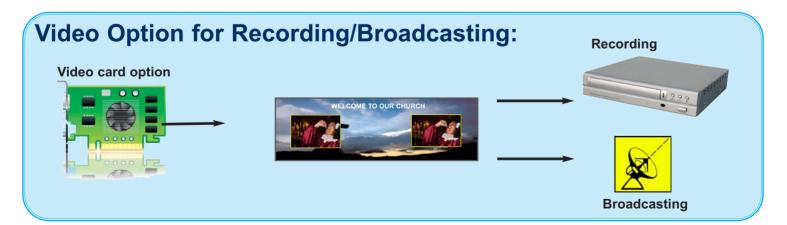

## Video Option for Monitoring or Recording on a single display - Video Output available in Composite, S-Video, Component, SDI, HD-SDI and Video DVI

The **Di-VentiX II** with the Video Option allows to have a full Main screen for recording / broadcasting, or a split screen between Main and Preview in embedded Soft Edge Blending Mode for monitoring.

## **Or...**.

Analog Way France • Phone: (33) 1 64 47 14 14 • Fax: (33) 1 64 47 14 73 • E-mail: saleseuro@analogway.com Analog Way Inc. New York • Phone: (212) 269 1902 • Fax: (212) 269 1943 • E-mail: salesusa@analogway.com Analog Way Pte Ltd. Singapore • Phone: (65) 6292 5800 • Fax: (65) 6292 5205 • E-mail: sales@analogwayasia.com