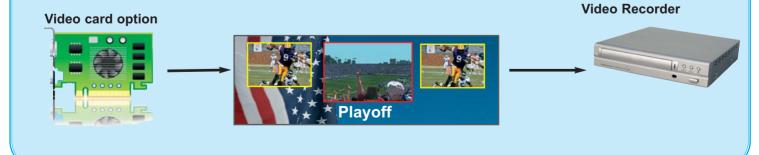

## Video Option for Monitoring or Recording on a single display - Video Output available in Composite, S-Video, Component, SDI, HD-SDI and Video DVI

The **Di-VentiX II** with the Video Option allows to have a full Main screen for recording / broadcasting, or a split screen between Main and Preview in embedded Soft Edge Blending Mode for monitoring.

## Video Option for Recording:

Analog Way France • Phone: (33) 1 64 47 14 14 • Fax: (33) 1 64 47 14 73 • E-mail: saleseuro@analogway.com Analog Way Inc. New York • Phone: (212) 269 1902 • Fax: (212) 269 1943 • E-mail: salesusa@analogway.com Analog Way Pte Ltd. Singapore • Phone: (65) 6292 5800 • Fax: (65) 6292 5205 • E-mail: sales@analogwayasia.com