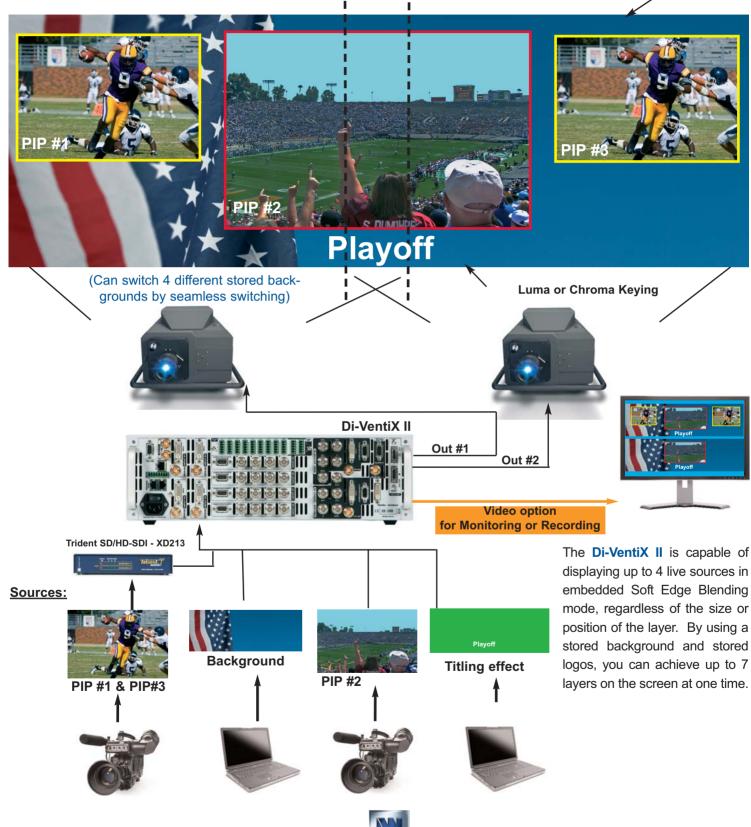

Example of a Rental and Staging application

Matrix

Mode

Embedde SEB

## Embedded Soft Edge Presentation using 1 Di-VentiX II with 3 PIP Layers, 1 Still Frame and 1 Luma or Chroma Keying

, Still Frame

ANALOG WAY\*