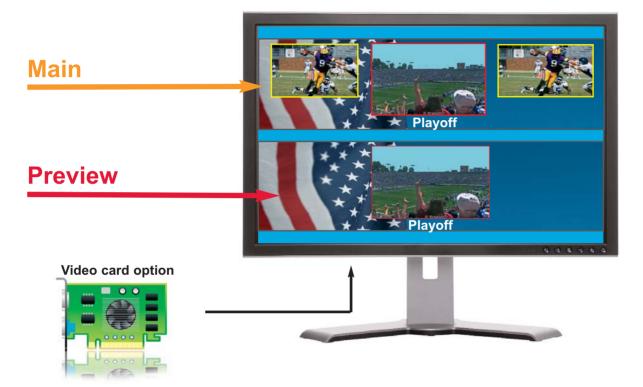

## Video Option for Monitoring or Recording on a single display - Video Output available in Composite, S-Video, Component, SDI, HD-SDI and Video DVI

The **Di-VentiX II** with the Video Option allows to have a full Main screen for recording / broadcasting, or a split screen between Main and Preview in embedded Soft Edge Blending Mode for monitoring.

## **Video Option for Monitoring:**