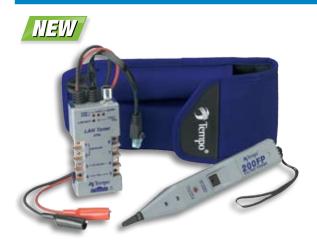

## **802K Digital LAN Tracing Kit**

- The 802K Digital LAN Tracing Kit is a powerful, unique troubleshooting and tracing solution for LANs and other types of VDV wiring. The industry standard 200FP filter probe is designed to eliminate hum from fluorescent lights and AC power wiring that can obscure tracing tones.
- The AT8L LAN Toner not only generates multiple tracing tones and provides basic wiring tests, but indicates the presence of 10/100Base-T network service.

| CAT. NO. | UPC NO. | DESCRIPTION             |
|----------|---------|-------------------------|
| 802K     | 36000   | Digital LAN Tracing Kit |