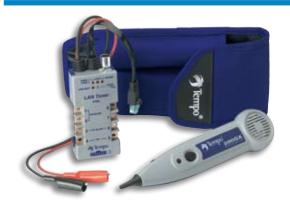

## **LAN Toner Kit**

- Designed for the network installation and maintenance professional, the LAN Toner sends tone and blinks HUB, Switch Port, and PC activity lights for fast identification. This kit can be used on any wiring system including Datacom, Telecom, security/alarm, audio and CATV.
- Kit includes the AT8L LAN Toner and the 200GX Inductive Amplifier in a rugged, woven nylon carrying case. (700C)

| CAT. NO. | UPC NO. | DESCRIPTION   |  |
|----------|---------|---------------|--|
| AT8LK    | 60584   | LAN Toner Kit |  |