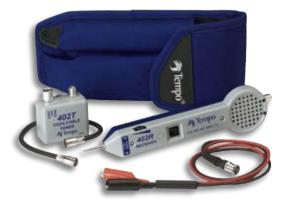

## **CATV Cable Tone Test Kit**

- Designed specifically for the CATV industry, this kit allows you to tone through splitters, directional couplers and traps.
- Simple to use, the 402K provides accurate results and will eliminate long delays trying to figure out non-tagged or mis-tagged cable drops.
- Kit includes one transmitter, one receiver, one male F-to-F connector adapter cable, one male F-to-alligator clip adapter cable and a carrying case. (700C)
- Transmitter and receiver are equipped with female F-connectors.
- Three methods of signal reception: electrostatic pickup for non-terminated cables, electromagnetic pickup for terminated or shorted cables and direct connection when identifying in the presence of passive devices.
- In continuity mode, provides both audible tone and LED display.
  - Identifies the presence of AC or DC voltage on the cable under test.
- Four selectable tone outputs for multiple line identification.

| CAT. NO. | UPC NO. | DESCRIPTION                            |
|----------|---------|----------------------------------------|
| 402K     | 08677   | CATV Cable Tone Test Set               |
| 402T     | 60376 🚯 | Transmitter                            |
| 402R     | 60377 🚯 | Receiver                               |
| CS9      | 60374 🚯 | Male to male F-connector adapter cable |
| CS19     | 60378 😗 | F-connector to alligator clip          |