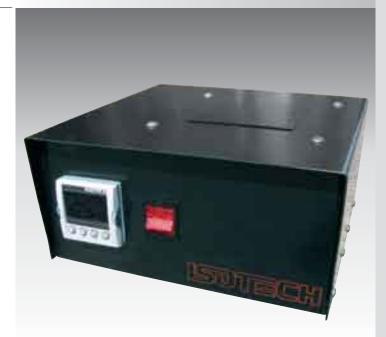

## Greybody Source Model 975

- 50°C to 350°C
- Emissivity > 0.95
- 70mm Ridged Plate Target

When the high accuracy of the Gemini R is not necessary this product offers a cost effective solution for the calibration and testing of infrared thermometers.

The Greybody Model 975 gives fast accurate results with a larger sensing area. A temperature sensor sits just under the target surface and controls the temperature of the source. A custom designed surface sensor is used to set the controller calibration and a traceable certificate is supplied with each source.

## Model

Temperature Range Display Resolution

Heating time Target Size Stability Accuracy Emissivity Power Voltage PC Interface

Dimensions

Weight

How to Order Model 975 Greybody Source Please state voltage required

975 Greybody 50°C to 350°C 0.01°C 50 to 99.99 0.1°C 100 to 350 35 minutes Ridged Plate, 70mm Diameter ±0.2°C ±2 >0.95 180 Watts 100-130 or 208-240 Vac Included H 115mm W 230mm D 225mm 3.9kg