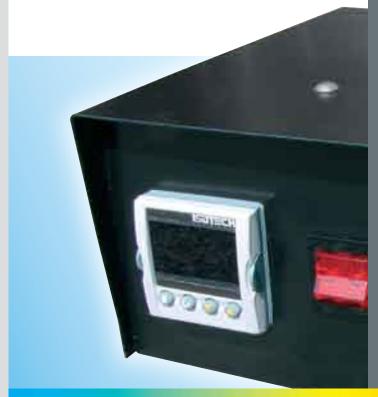

The Greybody Model 975 gives fast accurate results with a larger sensing area. A temperature sensor sits just under the target surface and controls the temperature of the source. A custom designed surface sensor is used to set the controller calibration and a traceable certificate is supplied with each source.

## Model

Temperature Range Display Resolution

Heating time Target Size Stability Accuracy Emissivity Power Voltage PC Interface

Dimensions

Weight

How to Order Model 975 Greybody Source Please state voltage required

975 Greybody 50°C to 350°C 0.01°C 50 to 99.99 0.1°C 100 to 350 35 minutes Ridged Plate, 70mm Diameter ±0.2°C ±2 >0.95 180 Watts 100-130 or 208-240 Vac Included H 115mm W 230mm D 225mm 3.9kg