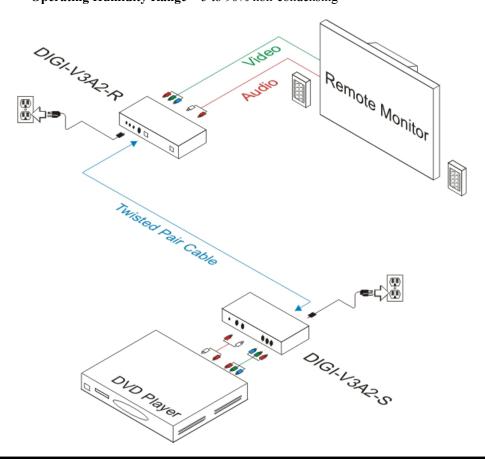

Tired of pulling multiple cables? Fed up with long, bulky cable runs? Simplify with Intelix DIGI-V3A2 extenders.

Each DIGI-V3A2 transmits component video and stereo audio up to 1,000 feet over a single twisted pair cable. Plus, built-in skew correction ensures perfect 1080i, 720p, 480i, and 480p video every time.