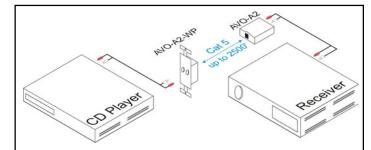

**Example System:** An AVO-A2-WP balun and AVO-A2 balun connect a remote CD player to a receiver. The distance between these devices may be up to 2,500 feet. Two patch cords with RCA connectors are required to connect the baluns to the source and destination devices.