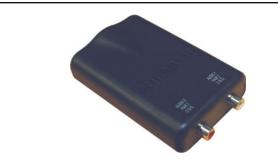

The Intelix AVO-A2 compliments the AVO-A2-WP wall plate balun. The AVO-A2 is rack mountable when used with the Intelix DIN-RACK-KIT mounting system.

VoverCAT5.com