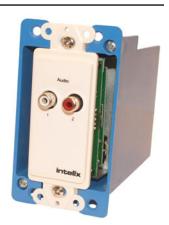

The Intelix AVO-A2-WP wall-plate balun transmits two mono or a single stereo analog audio signal via standard structured cabling, such as Cat 5. Used in pairs or with a rack-mountable Intelix AVO-A2 balun, the AVO-A2-WP transmits analog audio in either direction up to 2,500 feet and is ideal for corporate A/V, churches, schools, auditoriums, and almost any other situation involving audio distribution.

Humidity: up to 95%

**Enclosure** Front: standard decora wall plate

Rear: metal casing

**Dimensions** 4.0" x 1.4" x 1.7" Weight 0.2 lbs (3.2 oz)

**Ordering Information** AVO-A2-WP: single AVO-A2-WP in

bulk packaging