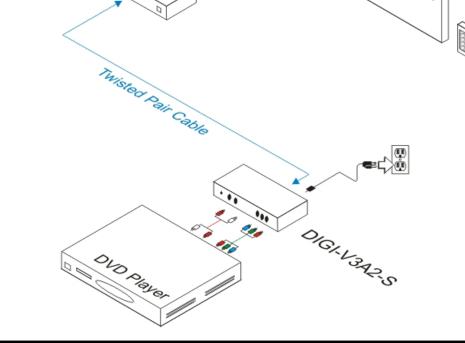

Tired of pulling multiple cables? Fed up with long, bulky cable runs? Simplify with Intelix DIGI-V3A2 extenders.

When used with a compatible receive balun, the DIGI-V3A2-S transmits component video and stereo audio up to 1,000 feet over a single twisted pair cable.