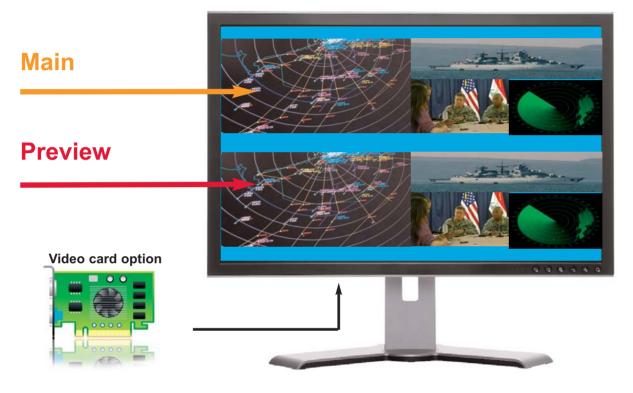

### Video Option for Monitoring or Recording on a single display - Video Output available in Composite, S-Video, Component, SDI, HD-SDI and Video DVI

The **Di-VentiX II** with the Video Option allows to have a full Main screen for recording / broadcasting, or a split screen between Main and Preview in Embedded Soft Edge Mode.

# **Video Option for Monitoring:**

## Video Option for Recording/Broadcasting: