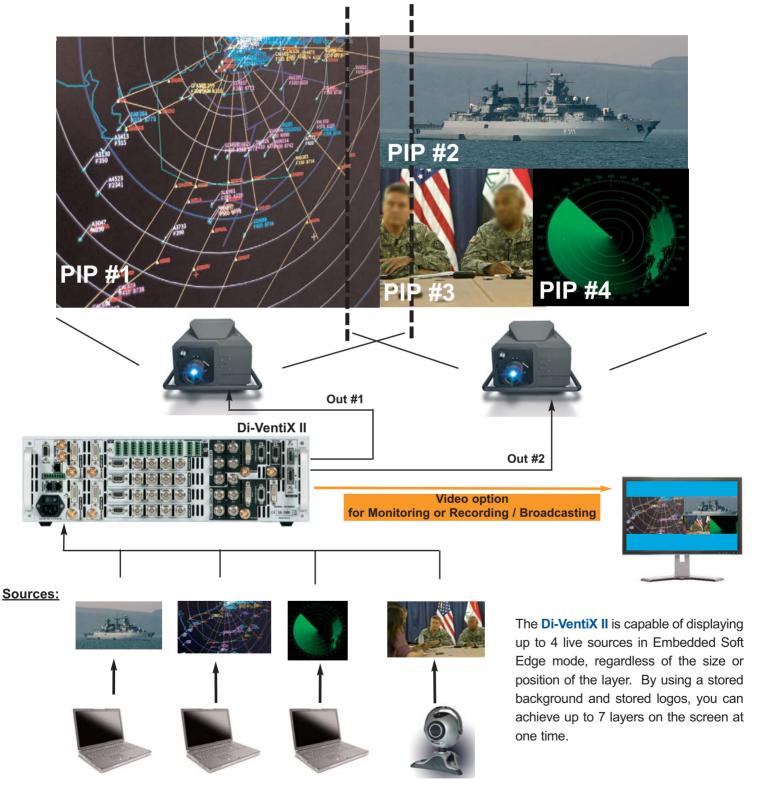

## Embedded Soft Edge Presentation using 1 Di-VentiX II with 4 PIP Layers





### Video Option for Monitoring or Recording on a single display - Video Output available in Composite, S-Video, Component, SDI, HD-SDI and Video DVI

The **Di-VentiX II** with the Video Option allows to have a full Main screen for recording / broadcasting, or a split screen between Main and Preview in Embedded Soft Edge Mode.

# **Video Option for Monitoring:**





## Video Option for Recording/Broadcasting:

#### Video card option









Analog Way France • Phone: (33) 1 64 47 14 14 • Fax: (33) 1 64 47 14 73 • E-mail: saleseuro@analogway.com Analog Way Inc. New York • Phone: (212) 269 1902 • Fax: (212) 269 1943 • E-mail: salesusa@analogway.com Analog Way Pte Ltd. Singapore • Phone: (65) 6292 5800 • Fax: (65) 6292 5205 • E-mail: sales@analogwayasia.com