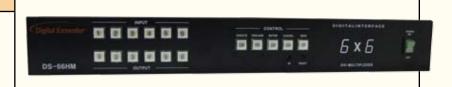

# **6X6 Switcher**

#### Part # DL-HDM66

The DL-HDM66 is designed to route up to 6 sources independently to up to 6 displays. Fully HDCP compliant and supports resolutions up to 1080p. Controllable via RS-232, IR, LAN or manual input.