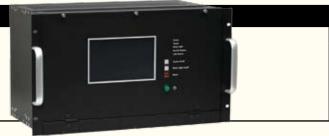

## 18X18 Switcher

## Part # DL-HDM1818

Modular Matrix switcher with up to 18 inputs and 18 outputs. Available with HDMI, DVI or Display port module. 3 inputs/outputs per module.