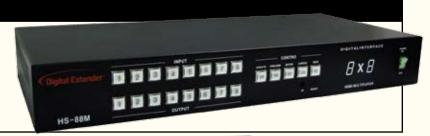

# 8X8 Switcher

#### Part # DL-HDM88

The DL-HDM66 is designed to route up to 8 sources independently to up to 8 displays. Fully HDCP compliant, supports resolutions up to 1080p. Controllable via RS-232, IR, LAN or manual input.