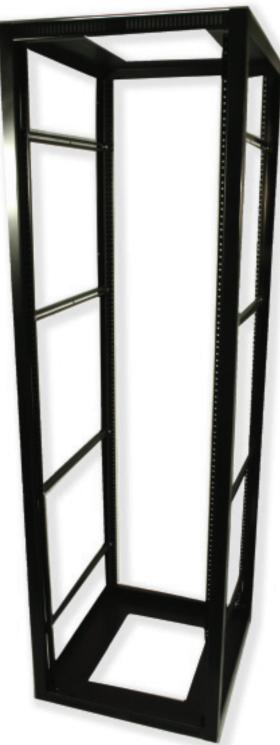

## **GANGABLE RACKS**

Fully welded constructed gangable racks offer abundant cable access through either opened top or bottom. Features fully adjustable front and rear 10 - 32 tapped rack rail, plus electrical knock out at rear and slotted vents at front.

#### **APPLICATION**

When two or more racks are ganged together.

#### **FEATURES**

- 16 ga. CRS black powder coat.
- Open top and bottom.
- Electrical knockouts in rear.
- Vented front.
- 25" and 36" depth.

Available in 8 sizes.

| CODE       | DEPTH | RACK<br>SPACE | HEIGHT | WIDTH  | WEIGHT<br>(LBS) | MATERIAL   | FINISH            |
|------------|-------|---------------|--------|--------|-----------------|------------|-------------------|
| 9225G - 14 | 25"   | 14            | 28.50" | 22.25" | 23              | 16 ga. CRS | black powder coat |
| 9225G - 18 | 25"   | 18            | 35.50" | 22.25" | 26              | 16 ga. CRS | black powder coat |
| 9225G - 21 | 25"   | 21            | 40.75" | 22.25" | 28              | 16 ga. CRS | black powder coat |
| 9225G - 27 | 25"   | 27            | 51.25" | 22.25" | 31.5            | 16 ga. CRS | black powder coat |
| 9225G - 37 | 25"   | 37            | 68.75" | 22.25" | 37.5            | 16 ga. CRS | black powder coat |
| 9225T - 40 | 25"   | 40            | 74.00" | 22.25" | 39.5            | 16 ga. CRS | black powder coat |
| 9225G - 44 | 25"   | 44            | 81.00" | 22.25" | 42              | 16 ga. CRS | black powder coat |
| 9236G - 44 | 36"   | 44            | 81.00" | 22.25" | 56              | 14 ga. CRS | black powder coat |

### OPTIONS

- Front and rear locking door available in solid 9210 series plexiglass, 9211 series or vented perforated 9212 series.
- Choice of four top inserts (solid, vented, two fan, four fan).

Optional tops fit 9225G and 9236G racks.