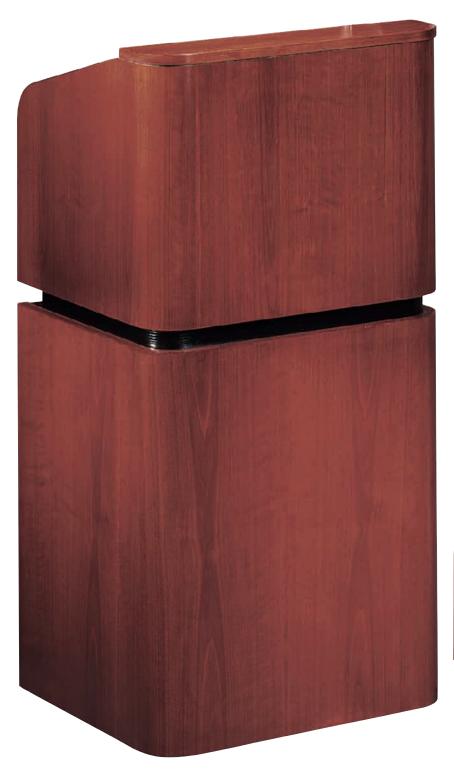

Rich Veneer Lecterns on 3/4" plywood core in Contemporary-Transitional style are available as Full Floor units or Tabletops. Both with or without sound these units have modern stylistic radius curves, contoured edging, include many extras and command a dignified presence.

## #901

Contemporary/Transitional style Rich Veneer Lectern Base, converts Lectern Top to a full floor Lectern commanding a dignified presence. Modern stylistic radius curves. Two locking doors conceal an Adjustable Shelf with five adjustment levels. Fingertip cutouts for easy door opening. Rolls easily on four furniture grade casters. Two shelves. Each 11"H x 16"D x 22"L. Height 26.5". Total Height with Top 48".