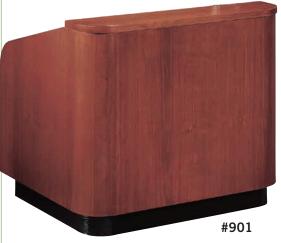

## #901

Contemporary/Transitional style Rich Veneer Lectern Base, converts Lectern Top to a full floor Lectern commanding a dignified presence. Modern stylistic radius curves. Two locking doors conceal an Adjustable Shelf with five adjustment levels. Fingertip cutouts for easy door opening. Rolls easily on four furniture grade casters. Two shelves. Each 11"H x 16"D x 22"L. Height 26.5". Total Height with Top 48".