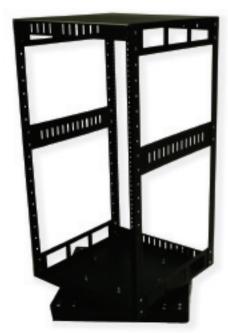

Shown with a 9215 rack

# **CASTER / SWIVEL BASE**

Allows frame racks to easily roll out and swivel for easy access to back of rack.

#### **APPLICATION**

When rear servicing of in wall rack is required.

## **FEATURES**

- 16 ga. steel with black powder coat.
- 2" rigid casters.
- 750 lbs. Capacity swivel base.
- · All hardware included.

| CODE | HEIGHT | WIDTH | DEPTH  | WEIGHT<br>(LBS) | MATERIAL   | FINISH            |
|------|--------|-------|--------|-----------------|------------|-------------------|
| 9216 | 3.00"  | 19"   | 20.00" | 18              | 16 ga. CRS | black powder coat |