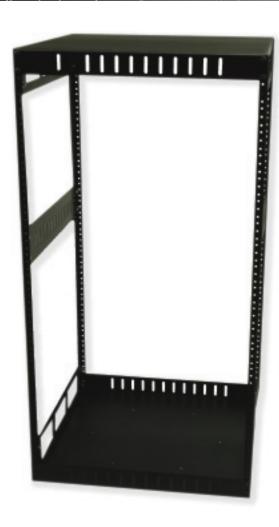

## FRAME RACKS

Kit style frame racks ship flat and assemble in minutes.

### **APPLICATION**

Great for in wall installation or when space is limited and a narrow rack is required.

#### **FEATURES**

- 11 ga. 10 32 tapped rack rail.
- 14 ga. steel black powder coated top and bottom.
- Can be ganged together.
- Vented front.
- Electrical knocks outs at rear.
- 7 sizes to choose from.

#### **OPTIONS**

- Casters.
- Caster/swivel base.
- Side panels metal or wood.

| CODE      | RACK<br>SPACES | HEIGHT | WIDTH  | DEPTH | WEIGHT<br>(LBS) | FINISH     | MATERIAL          |
|-----------|----------------|--------|--------|-------|-----------------|------------|-------------------|
| 9215 - 8  | 8              | 17.75" | 19.25" | 19"   | 29              | 14 ga. CRS | black powder coat |
| 9215 - 14 | 14             | 28.25" | 19.25" | 19"   | 32              | 14 ga. CRS | black powder coat |
| 9215 - 21 | 21             | 40.25" | 19.25" | 19"   | 35.5            | 14 ga. CRS | black powder coat |
| 9215 - 27 | 27             | 51.00" | 19.25" | 19"   | 38.5            | 14 ga. CRS | black powder coat |
| 9215 - 37 | 37             | 68.50" | 19.25" | 19"   | 43.5            | 14 ga. CRS | black powder coat |
| 9215 - 40 | 40             | 73.75" | 19.25" | 19"   | 45              | 14 ga. CRS | black powder coat |
| 9215 - 42 | 42             | 77.00" | 19.25" | 19"   | 47              | 14 ga. CRS | black powder coat |

Shown with a 9215 rack