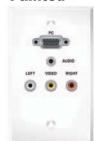

H OUR PLATES AND PANELS

Our custom panels and plates are used in a broad base of residential and commercial installations from home theater, corporate boardrooms, and specialized prototypical engineering applications.

We can provide plates and panels that are engraved, screen-printed or a combination of both. We also offer custom plate and panel options reverse printed on a polycarbonate that are scratch and smudge proof. We can manufacture your custom product to match any PMS color, paint swatch or other chromatic design requirement.

We can custom manufacture panels that not only accommodate connectors and modules but also: LED displays, control cutouts, membrane switches, odd shapes, touch screens, and more.

### **Anodized**



Clear Anodized Black Anodized White



### **Painted**





Ivory

### **Specialty**



**Image Series** 



**DCL Series** 

### **Custom Rack Business Card**

**Professional & Elegant** Most Customers order 25 and above at one time

Hold on to your customers longer and make it easy for them to contact you. Allow your rack header with business name, logo and phone number to act as your salesperson.

(800) 123-4567

Part #: RHCB

CALL TODAY TO PLACE YOUR ORDER

OST ORDERS SHIP SAME DAY



libertycable.com