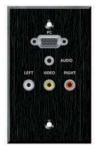

H THE JOB RIGHT WITH OUR PLATES AND PANELS

Our custom panels and plates are used in a broad base of residential and commercial installations from home theater, corporate boardrooms, and specialized prototypical engineering applications.

We can provide plates and panels that are engraved, screen-printed or a combination of both. We also offer custom plate and panel options reverse printed on a polycarbonate that are scratch and smudge proof. We can manufacture your custom product to match any PMS color, paint swatch or other chromatic design requirement.

We can custom manufacture panels that not only accommodate connectors and modules but also: LED displays, control cutouts, membrane switches, odd shapes, touch screens, and more.

### **Anodized**



Clear Anodized Black Anodized White



### **Painted**





Ivory

### **Specialty**



**Image Series** 



**DCL Series** 

### **Custom Rack Business Card**

**Professional & Elegant** Most Customers order 25 and above at one time

Hold on to your customers longer and make it easy for them to contact you. Allow your rack header with business name, logo and phone number to act as your salesperson.

(800) 123-4567

Part #: RHCB

CALL TODAY TO PLACE YOUR ORDER

OST ORDERS SHIP SAME DAY



libertycable.com