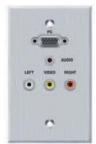

|        |

## FINISH THE JOB RIGHT WITH OUR PLATES AND PANELS

Our custom panels and plates are used in a broad base of residential and commercial installations from home theater, corporate boardrooms, and specialized prototypical engineering applications.

We can provide plates and panels that are engraved, screen-printed or a combination of both. We also offer custom plate and panel options reverse printed on a polycarbonate that are scratch and smudge proof. We can manufacture your custom product to match any PMS color, paint swatch or other chromatic design requirement.

We can custom manufacture panels that not only accommodate connectors and modules but also: LED displays, control cutouts, membrane switches, odd shapes, touch screens, and more.

### **Anodized**



Clear Anodized Black Anodized White



### **Painted**





Ivory

### **Specialty**



**Image Series** 



**DCL Series** 

### **Custom Rack Business Card**

**Professional & Elegant** Most Customers order 25 and above at one time

Hold on to your customers longer and make it easy for them to contact you. Allow your rack header with business name, logo and phone number to act as your salesperson.

(800) 123-4567

Part #: RHCB

CALL TODAY TO PLACE YOUR ORDER

OST ORDERS SHIP SAME DAY



libertycable.com