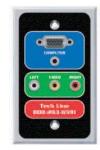

es are used in a broad base of residential and commercial installations from home theater, corporate boardrooms, and specialized prototypical engineering applications.

We can provide plates and panels that are engraved, screen-printed or a combination of both. We also offer custom plate and panel options reverse printed on a polycarbonate that are scratch and smudge proof. We can manufacture your custom product to match any PMS color, paint swatch or other chromatic design requirement.

We can custom manufacture panels that not only accommodate connectors and modules but also: LED displays, control cutouts, membrane switches, odd shapes, touch screens, and more.

### **Anodized**



Clear Anodized Black Anodized White



### **Painted**





Ivory

### **Specialty**



**Image Series** 



**DCL Series** 

### **Custom Rack Business Card**

**Professional & Elegant** Most Customers order 25 and above at one time

Hold on to your customers longer and make it easy for them to contact you. Allow your rack header with business name, logo and phone number to act as your salesperson.

(800) 123-4567

Part #: RHCB

CALL TODAY TO PLACE YOUR ORDER

OST ORDERS SHIP SAME DAY



libertycable.com