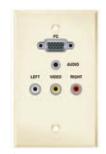

OUR PLATES AND PANELS

Our custom panels and plates are used in a broad base of residential and commercial installations from home theater, corporate boardrooms, and specialized prototypical engineering applications.

We can provide plates and panels that are engraved, screen-printed or a combination of both. We also offer custom plate and panel options reverse printed on a polycarbonate that are scratch and smudge proof. We can manufacture your custom product to match any PMS color, paint swatch or other chromatic design requirement.

We can custom manufacture panels that not only accommodate connectors and modules but also: LED displays, control cutouts, membrane switches, odd shapes, touch screens, and more.

### **Anodized**



Clear Anodized Black Anodized White



### **Painted**





Ivory

### **Specialty**



**Image Series** 



**DCL Series** 

### **Custom Rack Business Card**

**Professional & Elegant** Most Customers order 25 and above at one time

Hold on to your customers longer and make it easy for them to contact you. Allow your rack header with business name, logo and phone number to act as your salesperson.

(800) 123-4567

Part #: RHCB

CALL TODAY TO PLACE YOUR ORDER

OST ORDERS SHIP SAME DAY



libertycable.com