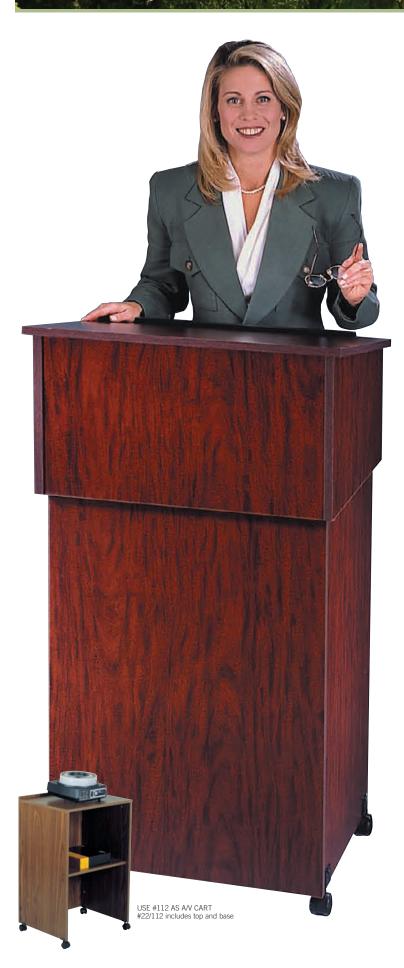

# #22

Versatile and portable table top lectern can be used on its own or as a floor lectern with the optional lectern base (sold separately). <sup>3</sup>/<sub>4</sub>" stain and scratch resistant thermofused melamine laminate on MDF. Paper/book stop included. Available in four colors.

## #112

Converts the Table Top to a full floor lectern or use as an A/V cart for your presentation equipment. Includes storage shelf, and four easy roll casters; two locking. Assembly required.