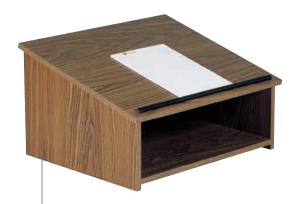

# #22

Versatile and portable table top lectern can be used on its own or as a floor lectern with the optional lectern base (sold separately). <sup>3</sup>/<sub>4</sub>" stain and scratch resistant thermofused melamine laminate on MDF. Paper/book stop included. Available in four colors.