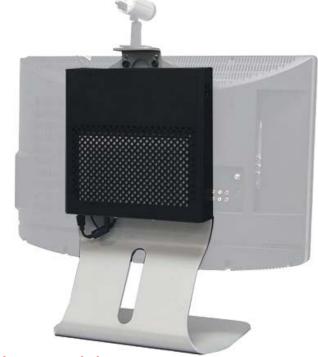

# Model LS-Desktop Lifesize Express desktop mount

VFI has collaberated with Lifesize to bring you an all-in-one Desktop solution for your Lifesize Express unit.

This modern looking mount houses the express codec ,power supply and cables in the rear and up to a 32" LCD TV of your choice.

Camera height is adjustable with either the HD or the Focus Lifesize cameras.

Easily setup or retrofit your Express system to this desktop configuration in under 10 minutes.