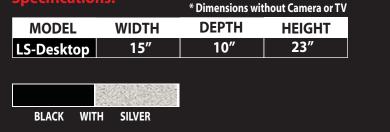

# **VFI VIDEO FURNITURE INTERNATIONAL** Furniture Designs That Communicate.

LS-Desktop, LifeSize Express desktop mount



### **Standard Features Include:**

- Heavy duty vandal resistant steel design.
- Accomodates 24-32" LCD TV of your choice.
- (See our website for suggestions on picking a TV)
- Standard Hole Patterns of 100x100, 200x100 or 200x200
- Attractive Weighted base
- All Hardware included
- Adjustable TV and Camera Height
- Heat management vents out back and top
- Cable management inside for a clean look
- Sets up in minutes with only minor assembly required
- Can be stand alone or Integrated with Desktop PC.
- Heavy duty powder coated finish.

## Specifications:



# Model LS-Desktop Lifesize Express desktop mount

VFI has collaberated with Lifesize to bring you an all-in-one Desktop solution for your Lifesize Express unit.

This modern looking mount houses the express codec ,power supply and cables in the rear and up to a 32" LCD TV of your choice.

Camera height is adjustable with either the HD or the Focus Lifesize cameras.

Easily setup or retrofit your Express system to this desktop configuration in under 10 minutes.



#### **Options**

- Check our website for latest updates.

VFI can build or modify stock configurations to suit customer specifications. Please contact us to discuss how this service can help meet your needs. Some quantity restrictions may apply.

\*Lifesize , Lifesize Express and Focus are trademarks of Lifesize of Austin TX a