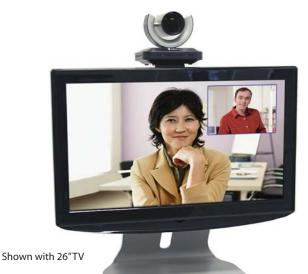

# Model LS-Desktop Lifesize Express desktop mount

VFI has collaberated with Lifesize to bring you an all-in-one Desktop solution for your Lifesize Express unit.

This modern looking mount houses the express codec ,power supply and cables in the rear and up to a 32" LCD TV of your choice.

\*Lifesize , Lifesize Express and Focus are trademarks of Lifesize of Austin TX and are used with permission.

\* Specification subject to change without notice.

\* Computers, cameras, TV, monitors, etc. are shown to illustrate product usage and are not included unless otherwise noted.