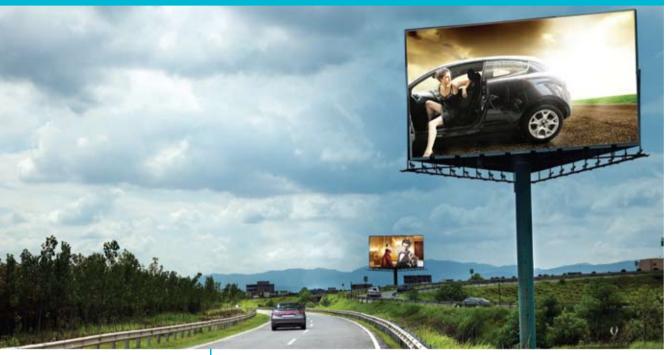

## 20mm Permanent Outdoor Oval LED Panel

**SB20** 

Lighthouse introduces the all new SB20 20mm LED panel, a breakthrough in image quality and performance for the outdoor digital signage market. Designed especially for use in highway billboards, this panel offers 5,000 nits brightness, wide viewing angles and a rugged weatherproof design to ensure perfect visibility and all-weather performance. 16-bit processing and 281 trillion colors allows for stunning visuals that are sure to catch drivers' attention.

Specifically tailored to the US market, each panel measures 14' x 48' and can be separated into 4 pieces, making transport and installation a simple, quick and painless process. For digital signage owners looking to maximize their return on investment, the SB20 billboard is the best solution.