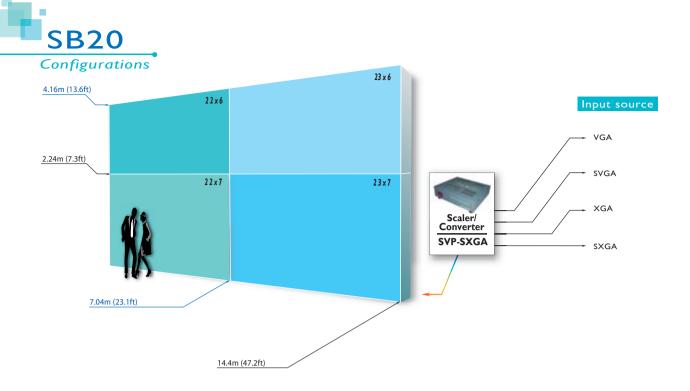

Specifically tailored to the US market, each panel measures 14' x 48' and can be separated into 4 pieces, making transport and installation a simple, quick and painless process. For digital signage owners looking to maximize their return on investment, the SB20 billboard is the best solution.

\* Alternative processing systems are available for larger screen sizes.

Lighthouse reserves the right to change any specifications without notice.

|   |   | <br> | <br> | <br> | <br> |   |   |   |   |       |   |   |   |   |   | - 1 | 4,4 | 100 | Imn | n (! | 567 | 7″) -  |   |   |   |   |   |   |   |   |   |           |   | <br> |   |   |   |   |  |
|---|---|------|------|------|------|---|---|---|---|-------|---|---|---|---|---|-----|-----|-----|-----|------|-----|--------|---|---|---|---|---|---|---|---|---|-----------|---|------|---|---|---|---|--|
|   | _ |      |      | -    |      | _ | - |   |   | - 1 - | _ | _ | _ |   | _ |     |     | _   | -   |      |     | _      | _ | _ |   | _ | _ |   |   | - | - | _         | 1 | _    | - | _ | _ | _ |  |
|   |   |      |      |      |      |   |   |   |   |       |   |   |   |   |   |     |     |     |     |      |     |        |   |   |   |   |   |   |   |   |   |           |   |      |   |   |   |   |  |
|   | T |      |      |      |      | 1 | 1 |   |   |       | T |   |   | T |   |     |     |     | 1   | 1    |     | T      |   |   |   |   |   |   | 1 | 1 | 1 | 1         |   |      |   |   |   |   |  |
|   |   |      |      |      |      | Γ | Г | Τ | Т |       | Т | Т | T |   |   |     |     | Γ   |     |      | Т   | Т      | Т |   | Т |   | Т | Τ |   |   |   | Γ         |   |      |   |   |   |   |  |
| 1 |   |      |      |      |      |   |   |   |   |       | T |   |   |   |   |     |     |     |     |      |     |        |   |   |   |   | T |   |   |   |   |           |   |      |   |   |   |   |  |
|   |   |      |      |      |      |   | T | T | T |       | T | T |   |   |   |     |     |     |     |      | T   |        | T |   | T |   | T |   |   |   |   |           |   |      |   |   |   |   |  |
|   |   |      |      |      |      |   | T | Γ | T |       | T | T |   |   |   |     |     |     |     |      | T   |        |   |   | T |   | T |   |   |   |   |           |   |      |   |   |   |   |  |
|   |   |      |      |      |      | F | T | Г | T |       | T | T | T |   |   |     |     |     |     |      | T   |        |   |   | T |   | T |   |   |   |   |           |   |      |   |   |   |   |  |
| 1 |   |      |      |      |      | t | t | t | t |       | t | t | 1 |   |   |     |     | F   |     | t    | t   | +      | + |   | t |   | t |   |   |   |   | $\square$ |   |      |   |   |   |   |  |
|   |   |      |      |      |      | F | T | T | T |       | T | T |   |   |   |     |     |     | 1   | T    | T   | $\top$ | 1 |   | T | 1 | T |   | T | 1 |   | $\square$ |   |      |   |   |   |   |  |
|   |   |      |      |      |      |   | T |   | T |       | T | T |   |   |   |     |     |     |     |      |     |        |   |   | T |   | T |   |   |   |   |           |   |      |   |   |   |   |  |
|   |   |      |      |      |      |   | T | Τ | T |       | T | T |   |   |   |     |     |     |     |      | T   |        |   |   | T |   | T |   |   |   |   |           |   |      |   |   |   |   |  |
|   |   |      |      |      |      | F | T | Γ | T |       | T | T | T |   |   |     |     |     |     |      |     | +      | T |   | T |   | T |   | 1 |   |   | F         |   |      |   |   |   |   |  |
|   |   |      |      |      | 1    | L | T | T | T |       | T | T | T |   |   |     |     |     | 1   | T    | T   | $\top$ | T |   | T | 1 | T |   | T | 1 |   | $\square$ |   |      |   |   |   |   |  |