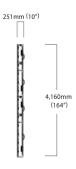

| Visual Characteristics                      |              |                                 |                             |  |  |  |  |  |  |  |  |  |
|---------------------------------------------|--------------|---------------------------------|-----------------------------|--|--|--|--|--|--|--|--|--|
| Brightness                                  | nits         | 5,0                             |                             |  |  |  |  |  |  |  |  |  |
| Viewing Angle - Horizontal (50% brightness) | deg.         | 140 (+7                         |                             |  |  |  |  |  |  |  |  |  |
| Viewing Angle - Vertical (50% brightness)   | deg.         | 50 (+20 /-30)                   |                             |  |  |  |  |  |  |  |  |  |
| Pixel Configuration                         | R/G/B        | 1, 1                            | , 1                         |  |  |  |  |  |  |  |  |  |
| Pixel Pitch                                 | mm           | 2                               | 0                           |  |  |  |  |  |  |  |  |  |
| Colors                                      | trillion     | 28                              | 31                          |  |  |  |  |  |  |  |  |  |
| Contrast Ratio (Typical)                    |              | 2,000:1                         |                             |  |  |  |  |  |  |  |  |  |
| Processing Depth                            | bit          | 10                              | 6                           |  |  |  |  |  |  |  |  |  |
| Video Frame Rate                            | Hz           | 50 / 60                         |                             |  |  |  |  |  |  |  |  |  |
| Display Refresh Rate (Typical)              | Hz           | 1,0                             | 00                          |  |  |  |  |  |  |  |  |  |
| Modular Characteristics                     |              |                                 |                             |  |  |  |  |  |  |  |  |  |
| Aspect Ratio                                |              | 45:                             | 13                          |  |  |  |  |  |  |  |  |  |
| Panel Width                                 | mm / inch    | 14,400 mm                       | 567″                        |  |  |  |  |  |  |  |  |  |
| Panel Height                                | mm / inch    | 4,160 mm                        | 164″                        |  |  |  |  |  |  |  |  |  |
| Panel Depth                                 | mm / inch    | 251 mm                          | 10″                         |  |  |  |  |  |  |  |  |  |
| Panel Surface Area                          | sq.m / sq.ft | 59.904 sq.m                     | 645 sq.ft                   |  |  |  |  |  |  |  |  |  |
| Panel Weight                                | kg / lbs     | 2,720 kg                        | 5984 lbs                    |  |  |  |  |  |  |  |  |  |
| Pixel Resolution                            | w x h        | 720 x                           | 720 x 208                   |  |  |  |  |  |  |  |  |  |
|                                             | watts        | 38,0                            | 000                         |  |  |  |  |  |  |  |  |  |
| Max. Power Consumption                      |              | Europe (240 volts)<br>(1 Phase) | US (110 volts)<br>(1 Phase) |  |  |  |  |  |  |  |  |  |
|                                             |              | 158.3 amps                      | 345.5 amps                  |  |  |  |  |  |  |  |  |  |
| Environmental                               |              |                                 |                             |  |  |  |  |  |  |  |  |  |
| Ingress Protection (Front / Rear)           | IP           | IP65 /                          | / IP43                      |  |  |  |  |  |  |  |  |  |
| Operating Temperature Range                 | deg °C       | -20 to                          | o +50                       |  |  |  |  |  |  |  |  |  |
| Lifetime (50% brightness)                   | hrs          | ≥75,                            | .000                        |  |  |  |  |  |  |  |  |  |