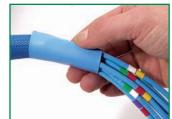

> Slip the tubing over the bundle and position it so that both the sleeved and unsleeved portions are sufficiently covered. Notice the small pieces of tubing installed on single wires as part of a color coding system. If your project requires multiple operations, always work up from the smallest to the largest bundle.

Gently apply heat from a heat gun, hair dryer or torch with an appropriate attachment. Keep the heat source far enough away so that hot metal or direct flame don't come in contact with the tubing, wires or sleeving. Move the heat around the bundle to prevent damaging the sleeving and to ensure that all areas of the tubing have been shrunk. Once cooled, your installation is complete.