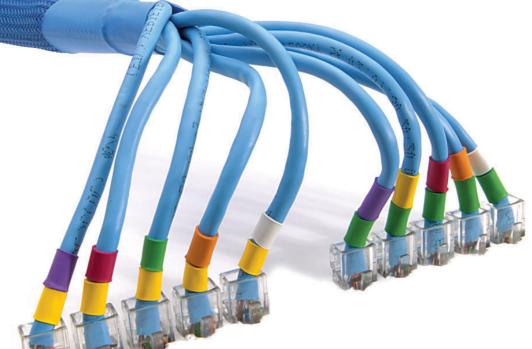

The wide range of available colors and diameters makes Techflex Heatshrink Tubing a perfect solution for any termination application.

Measure the heatshrink tubing to length and cut with a scissor. The thickness of your bundle, as well as the desired final appearance, will determine the length of the tubing you cut. Generally, a piece 1 1/2" - 2" long will accommodate almost any need (such as this bundle of 10 CAT-5 network cables). Single wires, or smaller bundles, require shorter pieces.

> Slip the tubing over the bundle and position it so that both the sleeved and unsleeved portions are sufficiently covered. Notice the small pieces of tubing installed on single wires as part of a color coding system. If your project requires multiple operations, always work up from the smallest to the largest bundle.