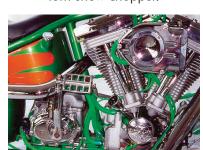

Dual Temp - HGD8975-6 Variable Temp LED Display - HGL8988-20 Accessory Kit - HGA49-80-0300

Matching braided sleeving and 3/1 heatshrink tubing to your project colors creates a unified, finished look to the entire job, as in this Harley-Davidson custom show chopper.