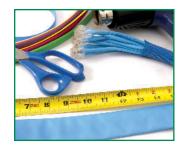

## **Heatshrink Tubing**

Heatshrink tubing is the ideal way to create a tight, professional finish on any wire, hose or cable management project.

Once shrunk, the tubing will hold its reduced state even in elevated temperatures.

The wide range of available colors and diameters makes Techflex Heatshrink Tubing a perfect solution for any termination application.

Measure the heatshrink tubing to length and cut with a scissor. The thickness of your bundle, as well as the desired final appearance, will determine the length of the tubing you cut. Generally, a piece 1 1/2" - 2" long will accommodate almost any need (such as this bundle of 10 CAT-5 network cables). Single wires, or smaller bundles, require shorter pieces.