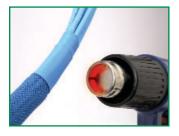

Dual Temp - HGD8975-6 Variable Temp LED Display - HGL8988-20 Accessory Kit - HGA49-80-0300

Matching braided sleeving and 3/1 heatshrink tubing to your project colors creates a unified, finished look to the entire job, as in this Harley-Davidson custom show chopper.