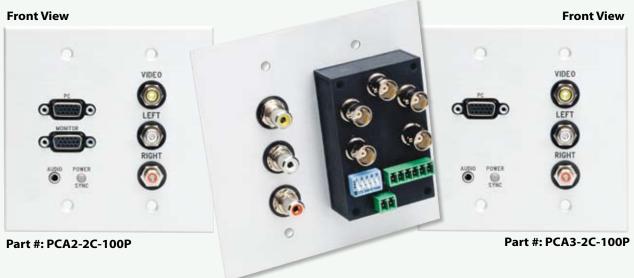

## ActiveLinx<sup>™</sup>VGA/RGBHV Plates

## **VGA** Desktop

Designed for use in larger systems or those with a desktop computer. The sync is processed for a more stable image with digital displays (LCD, DLP, and plasma). In addition, there is a buffered monitor output. The unbalanced audio from your computer is balanced and amplified, protecting against noise. The device is environmentally protected against moisture. There are 4 gain and EQ settings for distances in excess of 200'. Sync processing may be disabled.

## VGA Laptop

Designed specifically for use in smaller installations where the main sources are laptops, this device amplifies the video and sync signals for a more stabile image at the display. The unbalanced audio from your computer is balanced and amplified to protect against noise. The device is environmentally protected against moisture. There are 4 gain and EQ settings for distances in excess of 200'.