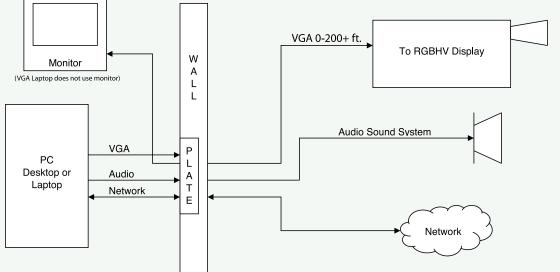

## Desktop& Laptop Application Diagram, including RJ45 passthrough:

Back View of module is the same for both plates.

Specifications Subject to Change