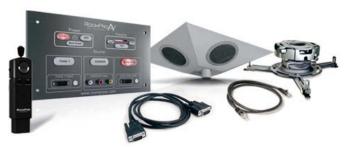

## ROOMPRO ONE ALL-IN-ONE CLASSROOM SOLUTION

Designed to add high-end A/V and microphone capabilities to any classroom, RoomPro ONE integrates a built-in IR microphone system with A/V switching, projector control, video transmission over CAT5, and audio amplification into one package.

### **ROOMPRO ONE PACKAGE INCLUDES:**

Ceiling Speaker Enclosure with Integrated Speakers and Amplifier

Three-Input User Control Panel (2 VGA with Audio, 1 Composite with Stereo Audio)

IR Pendant Style Microphone with Lanyard, and Optional Plug-In Headset

Universal Projector Mount

(2) 35' Plenum CAT5e Cables For Connecting User Panel to Ceiling Enclosure

6' Projector Cable Pack (RS-232, VGA, Composite)

15' VGA w/Audio

Mounting Hardware (Turnbuckles, Wire, and Screws)