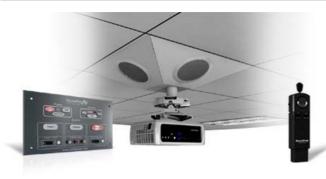

## ROOMPRO ONE ALL-IN-ONE CLASSROOM SOLUTION

Designed to add high-end A/V and microphone capabilities to any classroom, RoomPro ONE integrates a built-in IR microphone system with A/V switching, projector control, video transmission over CAT5, and audio amplification into one package.

#### No more pieced-together systems. With RoomPro ONE, you get one system, one solution!

Now you can get a fully integrated classroom control and microphone system in one low-cost solution with the all-in-one RoomPro ONE. Designed with your K-12 classroom in mind, RoomPro ONE combines an easy-to-use classroom control system with a high-quality infrared microphone system. What's more, RoomPro ONE installs almost effortlessly with its one-of-a-kind ceiling enclosure that integrates speakers, audio amplifier, A/V switcher, and projector mount: All In One.

Engineered for quick installation, RoomPro includes a one-of-a-kind ceiling enclosure that attaches cleanly to the ceiling and integrates speakers, audio amplifier, AV switcher, and projector mount-all in one.