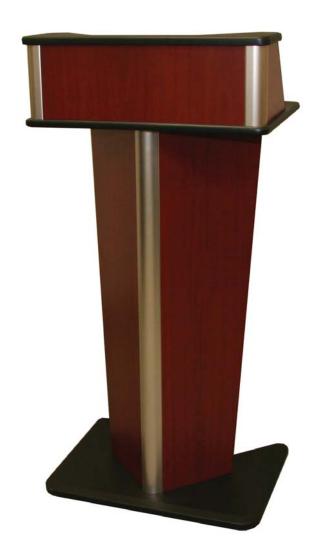

## Model LE4001 V Lectern

VFI's Lectern Model LE4001 is a slim and elegant presentation lectern with a modern look. it features a 39" high work surface which can accomodate lecture notes or a laptop. other features include a large sturdy base, 2 lower shelves with wiring channel. Finished in black "fortress" paint and aluminum accents with your choice of furniture grade laminates.

## **Standard Features Include:**

- Furniture grade laminates and scratch resistant paint
- Work Surface height of 39" with cable pass through.
- Large work surface of 23" w x 18" d
- 2 interior shelves with cable pass-through.
- Aluminum accents for a modern look.
- Minor assembly required.