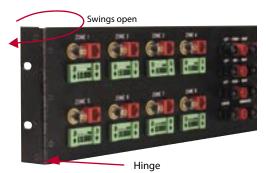

## **Custom Panels**

Custom Rack Panels enable faster setup, protect connectors on your expensive equipment and look professional. Customized panels are available with the connectors, labels and logos you need.

We stock virtually all connectors and can manufacture panels of all sizes, shapes and colors.

Panelcrafters is an ISO-9000 certified manufacturer. We do the job right the first time, every time. For more information check out: www.Panelcrafters.com.