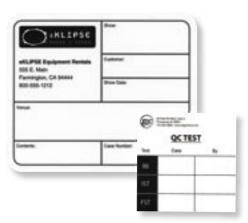

## **Erasable Case Label Products**

Identifying what tool or equipment cases need to be directed to various project locations just got easier with our Erasable Case Labels. These high-tac adhesive backed labels stay in position even with rough handling. Large format labels make it easy to locate the correct case even in low light areas. Our revolutionary label surface allows for easy erasing of dry-erase style markers as well as a variety of other inks and markers. The standard size for these labels is  $4 \times 5$  inches.

Place your logo in the upper left hand corner for NO EXTRA CHARGE! Packages of 25.

Part #: LLER