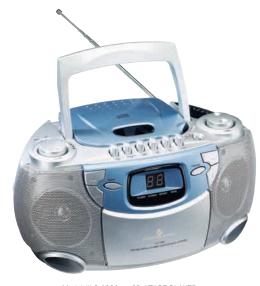

## #LC-1300 | CD/Tape Player

Plays CDs and Cassettes Recordable cassette deck Can be used with the LC-1200 Fully Programmable CD Player AM/FM Stereo

2-Way Power — AC/DC; Optional Battery Powered (8 "D" size batteries- not included)
Shipping information (Class 65, 10 lbs, 12x10x8)

Model #LC-1300 — CD / TAPE PLAYER