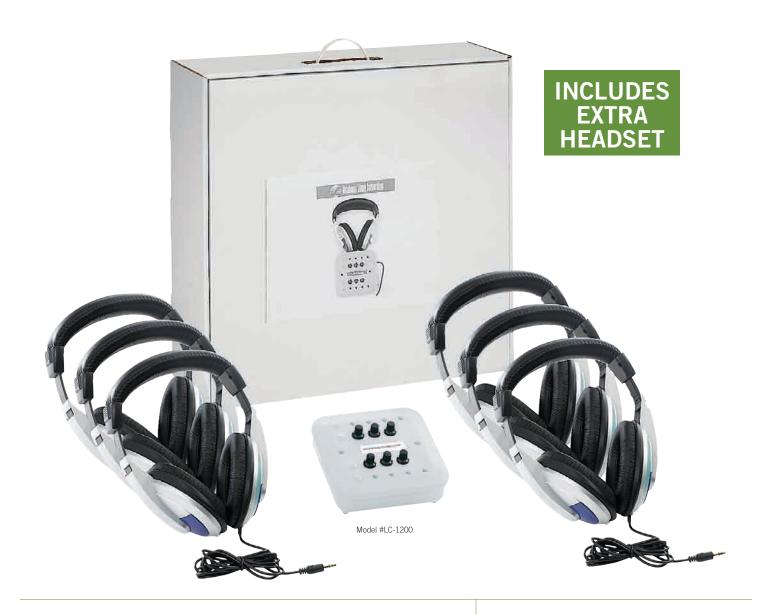

## #LC-1200 | NEW OSC "Listening Center"

This product is perfect for music rooms, school labs, church, and other applications where multiple users and students wish to "share" a common media station and listen to the same thing independently.

## **PACKAGE INCLUDES:**

7-Stereo Premium Headsets

1-Six Jack Stereo/Mono Junction Box with Coupling "Capability" Individual volume control for each headset Shipping information (Class 65, 11lbs, 20x21x8)