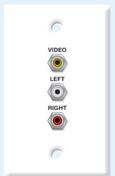

# **Decora-Style Plates**

Liberty's revolutionary blank plate Decora-Style option provides more room to place a greater variety of connectors than our single gang Decora-Style inserts.

PCD-1000-\* Connectors: RCA