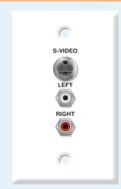

Decora-Style inserts

and blank plates match industry-standard colors: Almond, Ivory and White.

Now providing your customers with a complete solution of color-matched customizable Decora-Style plastic inserts and our revolutionary customizable blank plates options have never been easier...or more profitable.

Liberty's Decora-Style inserts and blank plates are available in a variety of standard options populated with connector sets commonly requested by AV professionals.

### Decora-Style Inserts









PCD-5200-\* Connectors: S-Video • RCA



PCD-5300-\* Connectors: RCA

# **Decora-Style Plates**

Liberty's revolutionary blank plate Decora-Style option provides more room to place a greater variety of connectors than our single gang Decora-Style inserts.



PCD-1000-\* Connectors: RCA



PCD-1050-\* Connectors:

S-Video

• RCA

# **EZLINX™ Termination System**

Whether you are working on a commercial or residential installation, Liberty's EZLINX<sup>TM</sup> system is the simplest way to connect to any connector set on almost any electronic device ranging from Plasmas, DVDs and more.

Our patented solution uses a 13-Pin Din connector on one end which terminates with a broad selection of termination options on the other end including VGA, BNC, RCA, Analog DVI, S-Video, XLR and 1/4" stereo connectors.

Specifications Subject to Change

WHY WAIT! USE THE WEBSITE. CLICK. ORDER. COMPLETE.

#### www.libertycable.com

Order Any Product 24/7 Using Liberty's E-Commerce Site