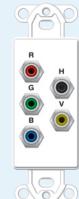

### Decora-Style Inserts

PCD-5200-\* Connectors: S-Video • RCA

PCD-5300-\* Connectors: RCA