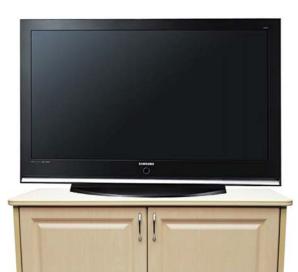

## Model CR2050 Single Credenza

The VFI model CR2050 single credenza is fully assembled using the latest state of the art machinery yet boasting old world traditional joinery. Elegant laminate is enhanced by matching raised panel doors and precise European hardware. Each unit is equipped with a 12 space rack mount efficient exhaust fan. On the opposite side, an adjustable shelf is in place with multiple settings.

To provide easy access to your electronics, rear doors have been installed as have 4 heavy duty casters. On top, 4 threaded inserts have been provided to accomodate the optional camera mount.

Can hold up to 60" Single or Dual 42" plasma/LCDs.