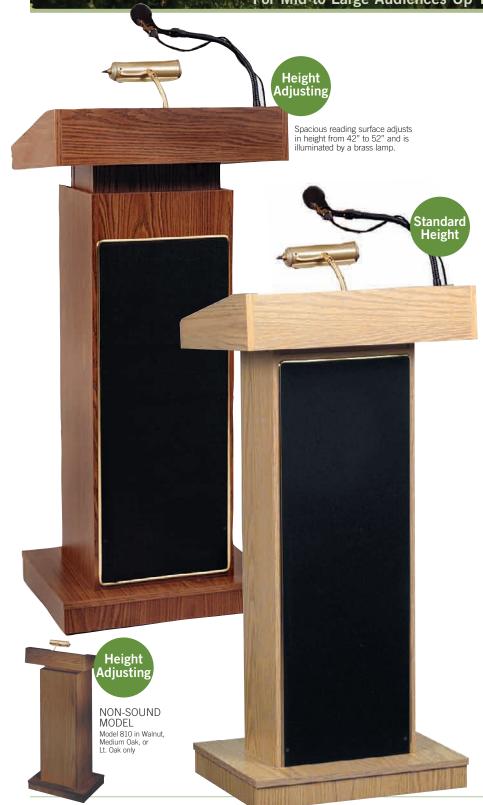

# The Orator Height Adjusting #800 / Standard Height #800x For Mid to Large Audiences Up To 2000

### #800

Versatility is the key with these height adjustable lecterns. Suited to every speaker and environment, the spacious reading surface adjusts in height from 42" to 52" and is illuminated by a brass lamp. Features convenient digital time piece. Four easy roll casters are concealed under an elegant cabinet featuring gold appointments.

## Standard Height #800x

This impressive lectern with has a standard height of 46 inches and includes all the bells and whistles of its counterpart, Model 800.

Concealed casters, lamp and digital clock complete the package. Includes both handheld and lapel mics.

#### **BUILT-IN AMPLIFIER** Full Featured Amplifier Panel

in reatured Ampliner Pane

Amplifier accommodates 2 microphones and a line source plus optional wireless mics. Four 6" speakers provide a rich, full sound. Amplifier runs on 117V AC or 12V DC with the optional rechargeable battery. Complete with 40 watt multimedia sound system with capability for CD, tape record, wireless options and AC/DC operation.