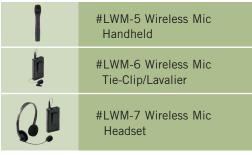

e concealed under an elegant cabinet featuring gold appointments.

## Standard Height #800x

This impressive lectern with has a standard height of 46 inches and includes all the bells and whistles of its counterpart, Model 800.

Concealed casters, lamp and digital clock complete the package. Includes both handheld and lapel mics.

#### **BUILT-IN AMPLIFIER** Full Featured Amplifier Panel

in reatured Ampliner Pane



Amplifier accommodates 2 microphones and a line source plus optional wireless mics. Four 6" speakers provide a rich, full sound. Amplifier runs on 117V AC or 12V DC with the optional rechargeable battery. Complete with 40 watt multimedia sound system with capability for CD, tape record, wireless options and AC/DC operation.

## WIRELESS READY

### **RECOMMENDED ACCESSORIES**





# SOUND LECTERNS

- 5 —