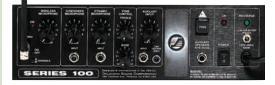

#### **BUILT-IN AMPLIFIER** Full Featured Amplifier Panel

in reatured Ampliner Pane

Amplifier accommodates 2 microphones and a line source plus optional wireless mics. Four 6" speakers provide a rich, full sound. Amplifier runs on 117V AC or 12V DC with the optional rechargeable battery. Complete with 40 watt multimedia sound system with capability for CD, tape record, wireless options and AC/DC operation.