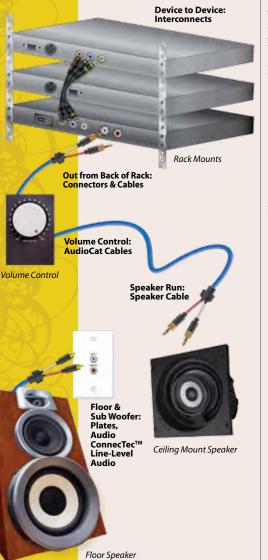

#### **GREAT SELECTION**

Liberty provides the complete solution for any residential audio installation:

- Direct Burial: great for outdoors, gardens, gazebos, pool areas, guest houses, conduit runs
- HomeTRAX<sup>™</sup>: ideal for MDU projects and tract homes
- KO+<sup>™</sup>: perfect for large apartments and production homes
- ExtraFlex<sup>™</sup>: best seller for multi-room audio, and large homes
- UltraCap<sup>™</sup>: premiere cable for home theater, THX<sup>™</sup> certified
- AudioCat: Volume Control: Distributed Audio
- Line-Level control:
   stereo and mono applications
- Serial digital coax: Make your own interconnects
- Traditional audio connectors, the revolutionary Audio ConnecTec<sup>™</sup>
- Plastic Wall Plates, Rack Headers, Rack Panels, Pre-wire Tools