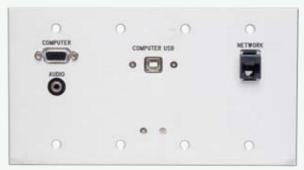

## **Front View**

| SPECIFICATIONS ACTIVELINX*** USB PLATES:                                                               |
|--------------------------------------------------------------------------------------------------------|
| Range (over<br>Category 5 UTP cable)50 meters (165 ft)                                                 |
| # USB device ports (at REX)1                                                                           |
| USB device support (connected directly to REX) Any full-speed (12 Mb/s) or low-speed (1.5 Mb/s) device |
| USB hub supportUp to 3 hubs can be connected in series.                                                |
| Maximum power available to USB at REX                                                                  |
| USB cable2 meters (6.6 ft)                                                                             |
| LEX connector (upstream) 1 x USB Type B                                                                |
| LEX connector (downstream) 1 x RJ-45                                                                   |
| REX connector (upstream) 1 x RJ-45                                                                     |
| REX connector (downstream) 1 x USB Type A                                                              |
| LEX dimensions100 mm x 70 mm x 30 mm (4.0" x 2.8" x 1.2")                                              |
| LEX weight0.1 kg (0.2 lb)                                                                              |
| REX dimensions                                                                                         |
| REX weight0.1 kg (0.2 lb)                                                                              |
| Temperature range4°C to 40°C                                                                           |
| Regulatory testingFCC, CE Class B                                                                      |