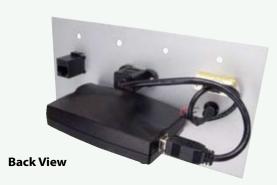

## **Front View**

| SPECIFICATIONS ACTIVELINX*** USB PLATES:                                                               |
|--------------------------------------------------------------------------------------------------------|
| Range (over<br>Category 5 UTP cable)50 meters (165 ft)                                                 |
| # USB device ports (at REX)1                                                                           |
| USB device support (connected directly to REX) Any full-speed (12 Mb/s) or low-speed (1.5 Mb/s) device |
| USB hub supportUp to 3 hubs can be connected in series.                                                |
| Maximum power available to USB at REX                                                                  |
| USB cable2 meters (6.6 ft)                                                                             |
| LEX connector (upstream) 1 x USB Type B                                                                |
| LEX connector (downstream) 1 x RJ-45                                                                   |
| REX connector (upstream) 1 x RJ-45                                                                     |
| REX connector (downstream) 1 x USB Type A                                                              |
| LEX dimensions100 mm x 70 mm x 30 mm (4.0" x 2.8" x 1.2")                                              |
| LEX weight0.1 kg (0.2 lb)                                                                              |
| REX dimensions                                                                                         |
| REX weight0.1 kg (0.2 lb)                                                                              |
| Temperature range4°C to 40°C                                                                           |
| Regulatory testingFCC, CE Class B                                                                      |