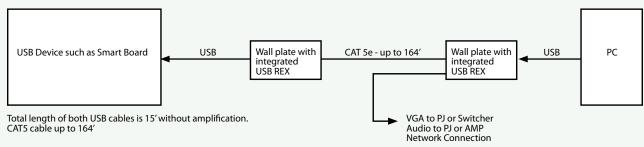

## ActiveLinx™ USB Plates

Our USB module allows the PC and the USB device to be placed up to 180 feet apart. In-wall cables are CAT5e, either plenum or non-plenum. The devices are powered from

the USB port so no external power is needed. Both a LEX (at the PC) and a REX (at the USB device) are required. No configuration is required.

## **USB Application Diagram:**

- Available in three- & four-gang plate configurations.
- Our USB Active Device extends the range of USB up to 164 ft. using Category 5 Cable. Requires no external power adapter.
- Transmits power and data over the same Category 5 cable.
- System includes local and remote units, USB cable and user guide.