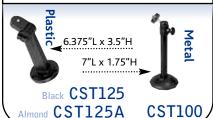

with a junction box / conduit access point. Used alone allows these same cameras to cover a single gang box. 5" Diameter. Comes with all necessary hardware and gaskets for weatherproof installations.



**CVCTPLATE** 

# T-Bar/Wall/Ceiling Pedestal Camera Mount

- · All parts included to use as a T-Bar, Wall, Ceiling or Pedestal mount.
- · Attaches to dropped ceilings
- 4"L x 1.5"H



# 11" Heavy Duty Cast Aluminum Camera Mount Bracket



CST175A Aluminum CST175 Beige

# Wall Mount For HT7246iHR Dome Camera



7246WMT

### Universal Camera Bracket with 90°Attachment

 Multiple configurations with included parts

1.75"W





# Universal Camera Bracket



- Black metal bracket
- 360° rotation
- Use with mini cameras
- · Standard 1/4" thread
- 2.25"H x 1.75"W

# 6" Universal Camera Brackets



**CST115**