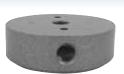

# **CVCTPEXT Camera Mounting Accessory**

Use with the CVCTPEXT to provide "Cable through the Mount" bullet cameras with a junction box / conduit access point. Used alone allows these same cameras to cover a single gang box. 5" Diameter. Comes with all necessary hardware and gaskets for weatherproof installations.

**CVCTPLATE** 