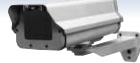

# Weatherproof Heavy Duty Camera Housings Include Built-In Heater/Blower & Bracket

- Operates on 12V DC
- Ivory Housing Color
- · Use PSW4 power supply
- · Hardware will not rust
- · Housing with heater,

#### blower, & bracket

- · Housing dimensions: 15 1/4"L x 5 1/2"W x 4"H
- · Bracket dimensions: 11 1/2"L x 3 1/4"W x 4"H

VCH400HBMT Housing & bracket only VCH400MT