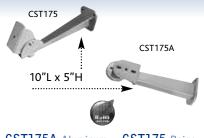

# 11" Heavy Duty Cast Aluminum Camera Mount Bracket

CST175A Aluminum CST175 Beige