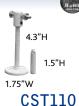

# T-Bar/Wall/Ceiling Pedestal Camera Mount

- · All parts included to use as a T-Bar, Wall, Ceiling or Pedestal mount.
- · Attaches to dropped ceilings
- 4"L x 1.5"H