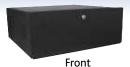

CPSD10X ivory BCP gray

650CPS silver 650CPW white

DVR/VCR 16 Gauge Steel Lock Box with Fan

Rear

For desktop DVR or VCR units measuring up to 21" W x 21" L x 8" H LB1