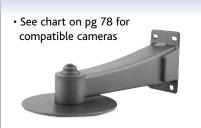

# Conduit Compatible Dome Extension For Select Dome Cameras

- See chart on pg 78 for compatible cameras
- Acts as junction box and conduit access

**CVCTPEXT** 

# **CVCTPEXT Camera Mounting Accessory**

Use with the CVCTPEXT to provide "Cable through the Mount" bullet cameras with a junction box / conduit access point. Used alone allows these same cameras to cover a single gang box. 5" Diameter. Comes with all necessary hardware and gaskets for weatherproof installations.