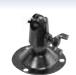

larger Diameter poles

# **CVCTPEXT Camera Mounting Accessory**

Use with the CVCTPEXT to provide "Cable through the Mount" bullet cameras with a junction box / conduit access point. Used alone allows these same cameras to cover a single gang box. 5" Diameter. Comes with all necessary hardware and gaskets for weatherproof installations.



**CVCTPLATE** 

# T-Bar/Wall/Ceiling Pedestal Camera Mount

- · All parts included to use as a T-Bar, Wall, Ceiling or Pedestal mount.
- · Attaches to dropped ceilings
- 4"L x 1.5"H



# 11" Heavy Duty Cast Aluminum Camera Mount Bracket



CST175A Aluminum CST175 Beige

# Wall Mount For HT7246iHR Dome Camera



7246WMT

### Universal Camera Bracket with 90°Attachment

 Multiple configurations with included parts

1.75"W





# Universal Camera Bracket



- Black metal bracket
- 360° rotation
- Use with mini cameras
- · Standard 1/4" thread
- 2.25"H x 1.75"W

# 6" Universal Camera Brackets



**CST115**