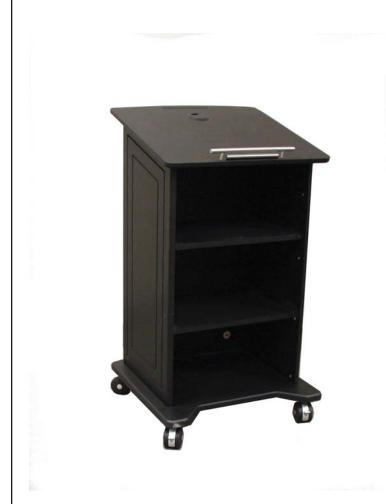

# Model LE3090 Slim Line Lectern

VFI's Lectern Model LE3090 is a slim and elegant mobile lectern with a convenient sloped top surface to accomodate lecture notes and materials. The 3/4" deep lower ledge on the slanted top allows you to use a laptop for presentations. Wheels with brakes allow effortless maneuverability and storage, plus secure positioning during use. The lower cabinet has 2 adjustable shelves and ample storage space for your presentation media. Finished in black "fortress" scratch resistant paint.

### **Standard Features Include:**

- "Fortress" scratch resistant paint finish.
- Large slanted work surface 23" w x 22" d
- 19" w x 16" d x 32" h interior storage space.
- 2 adjustable interior shelves with cable pass-through.
- Premium casters with brakes for easy maneuvering.
- Ships fully assembled.

# Specifications: MODEL WIDTH DEPTH HEIGHT LE3090 24" 23" 43" BLACK

VFI can build or modify stock configurations to suit customer specifications. Please contact us to discuss how this service can help meet your needs. Some quantity restrictions may apply.