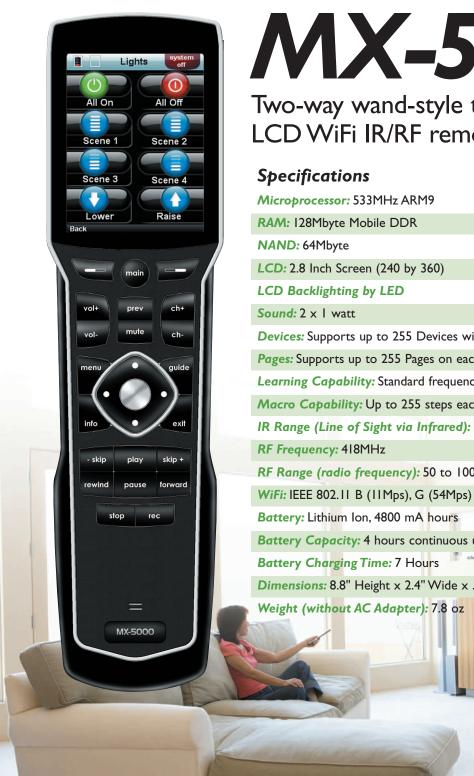

## MX-5000

Two-way wand-style touch screen color LCD WiFi IR/RF remote control.

Devices: Supports up to 255 Devices with text, less with heavy graphics usage

Pages: Supports up to 255 Pages on each Device with text, less with heavy graphics usage

Learning Capability: Standard frequencies (20kHz to 455kHz)

Macro Capability: Up to 255 steps each, however nesting is allowed

IR Range (Line of Sight via Infrared): 30-50 feet, depending on the environment

RF Range (radio frequency): 50 to 100 feet, depending upon the environment

Battery Capacity: 4 hours continuous use, 9 days standby

Dimensions: 8.8" Height x 2.4" Wide x .9" Thick

The Pioneer in Control Technology