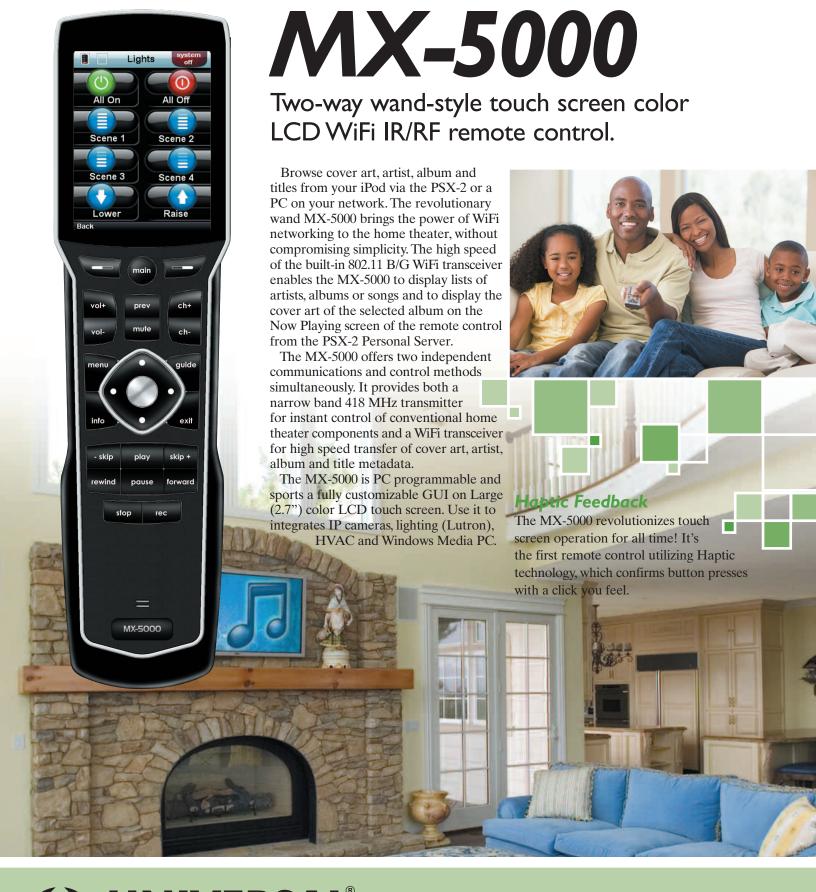

## MX-5000

Two-way wand-style touch screen color LCD WiFi IR/RF remote control.

Devices: Supports up to 255 Devices with text, less with heavy graphics usage

Pages: Supports up to 255 Pages on each Device with text, less with heavy graphics usage

Learning Capability: Standard frequencies (20kHz to 455kHz)

Macro Capability: Up to 255 steps each, however nesting is allowed

IR Range (Line of Sight via Infrared): 30-50 feet, depending on the environment

RF Range (radio frequency): 50 to 100 feet, depending upon the environment

Battery Capacity: 4 hours continuous use, 9 days standby

Dimensions: 8.8" Height x 2.4" Wide x .9" Thick

The Pioneer in Control Technology