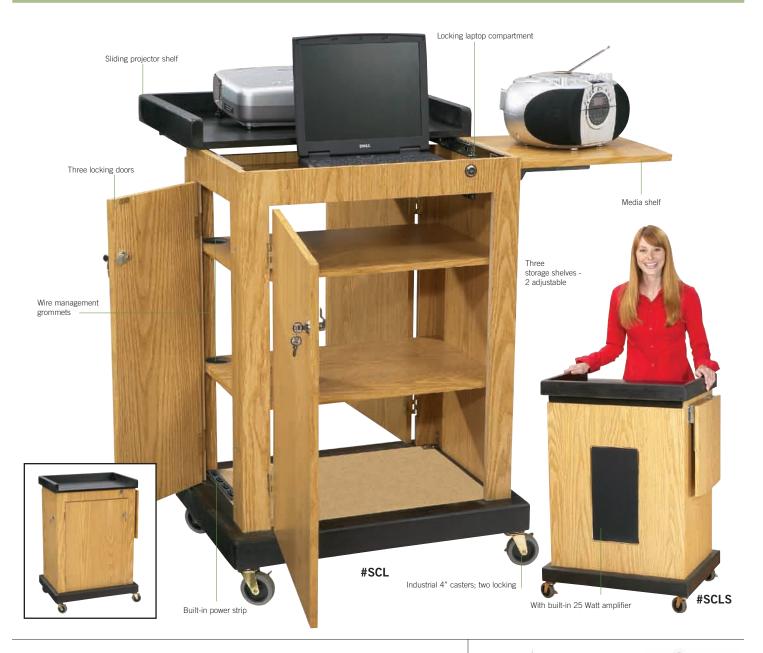

## Smart Cart Lectern #SCL | The Multi-Presentation Stand

The new OSC "Computer Friendly" Lectern is a Ready-To-Assemble multipurpose Computer Lectern cart featuring a 2" deep area for a laptop that locks with a slide out locking shelf for projectors and multimedia equipment. Three locking doors provide secure storage on three inner shelves for equipment and A/V material. Wire management grommets on inside for laptop, LCD projector, and accessory equipment use. Constructed from high quality melamine thermo fused MDF with a stained pine wood finish on the base. This unit rolls on four 4-inch casters, with two locking. Assembles in minutes. Available in four color options.

With the evolving needs of schools towards computer friendly furniture and equipment, this affordable, in stock, quick ship lectern station fills a need for many presentation applications. (41"H x 28"W x 21"D)