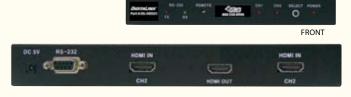

#### **HDMI 2 IN, 1 OUT Switcher**

All switches are RS-232 controllable

PART #: DL-HDS21

Liberty's HDMI Switcher allows two different digital (audio/video) sources to share one video display. Liberty's unique switch allows easy switching between two different digital sources using remote control unit or the manual switch in front. Perfect for home theater systems.