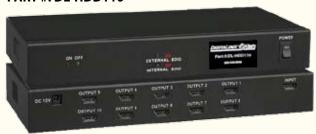

## **HDMI 1 IN, 10 OUT Distribution Amplifier**

# PART #: DL-HDD110

Liberty's Distribution Amplifier allow one digital video and audio source to be displayed on up to into ten digital displays. The built-in extender function enables HDMI signal distribution without signal loss.