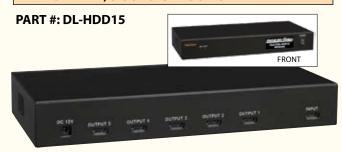

### **HDMI 1 IN, 5 OUT DISTRIBUTION AMPLIFIER**

Liberty's Distribution Amplifier allows one digital HDMI or DVI video or computer source to be displayed on up to five HDMI displays. The built-in extender function enables HDMI and DVI signal distribution without any signal loss for maximum cable length.