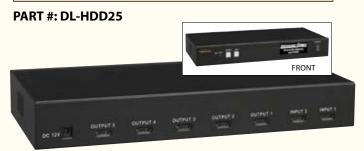

#### **HDMI 2 IN, 5 OUT DISTRIBUTION AMPLIFIER**

Liberty's Distribution Amplifier allows two digital HDMI or DVI video or computer source to be displayed on up to five HDMI displays. The built-in extender function enables HDMI and DVI signal distribution without any signal loss for maximum cable length.