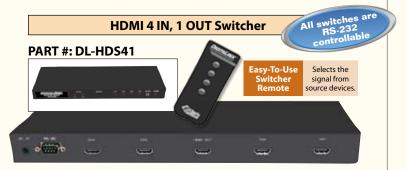

Liberty's HDMI Switcher allows four different digital (audio/video) sources to share one video display. Liberty's unique switch allows easy switching between four different digital sources using remote control unit or the manual switch in front. Perfect for home theater systems.