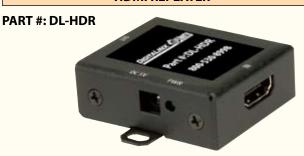

#### **HDMI REPEATER**

Liberty's HDMI Repeater amplifies and equalizes the length of any HDMI or DVI cable by reclocking the digital signal before it outputs to the HDMI or DVI monitor or projector. HDMI Repeater enables you to relocate your video sources or computer to a safe, quiet and hidden location.