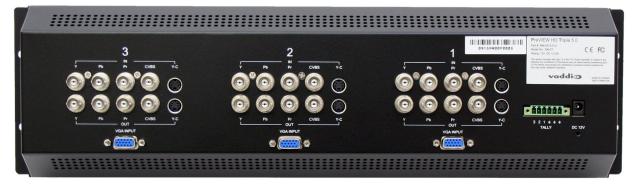

## **BACK PANEL**

Figure 2: Back panel of PreVIEW HD Triple 5.0, showing the input, output, tally and power connections