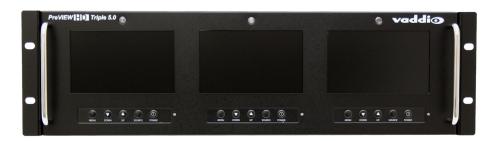

Figure 1: Front panel of PreVIEW HD Triple 5.0 LCD monitors

In addition to standard SD, HD and S-video inputs with loop-thru outputs, there is also the addition of an analog RGB input on a VGA connector. Tally lights are above each monitor to provide visual indication of which feed is live. The high-resolution LCD screens (800 x RGB x 480) are backlit by LEDs for a brighter, more evenly lit screen when compared with fluorescent backlit monitors. The Triple 5.0 monitors have over 1.2 million pixels for greater detail required to focus HD cameras. The monitors can be tilted up and down for the optimum viewing angle.