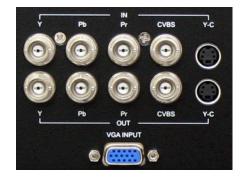

## **BACK PANEL**

Figure 2: Back panel of PreVIEW HD Triple 5.0, showing the input, output, tally and power connections