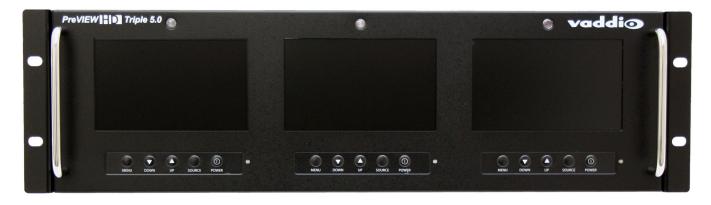

ons   | Menu, Up, Down, Source and Power buttons with on-screen programming.                                                                                                                                                            |
| Compliance            | FCC and CE                                                                                                                                                                                                                      |
| Weight                | 7.5 lbs (3.4Kg)                                                                                                                                                                                                                 |

Figure 3: Front panel of PreVIEW HD Triple 5.0 LCD monitors