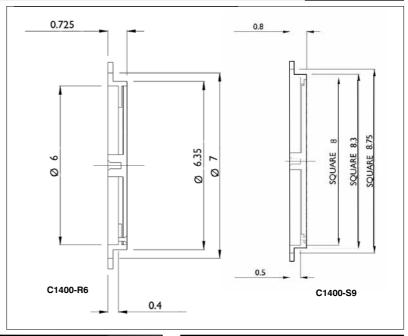

## C1400 SERIES

| C1400 NICKEL BRONZE SMOOTH WALL ACCESS COVER |            |               |               |  |  |  |
|----------------------------------------------|------------|---------------|---------------|--|--|--|
| MODEL<br>NUMBER                              | WT.<br>Lbs | COVER<br>Size | LIST<br>Price |  |  |  |
| C1400-R6-1                                   | 9.00       | 6" Round      | \$181.00      |  |  |  |
| C1400-R9-1                                   | 10.00      | 9" Round      | \$315.00      |  |  |  |
| C1400-S7-1                                   | 11.00      | 7" x 7"       | \$312.00      |  |  |  |
| C1400-S9-1                                   | 12.00      | 9" x 9"       | \$456.00      |  |  |  |
| C1400-S12-1                                  | 16.00      | 12" x 12"     | \$533.00      |  |  |  |

| C1400 OPTIONAL VARIATIONS: |                                     |            |  |  |  |
|----------------------------|-------------------------------------|------------|--|--|--|
| SUFFIX                     | DESCRIPTION                         | LIST PRICE |  |  |  |
| -3                         | Stainless Steel access cover        | P.O.A.     |  |  |  |
| -6                         | Security screws (TR25 Torx and pin) | \$ 36.00   |  |  |  |