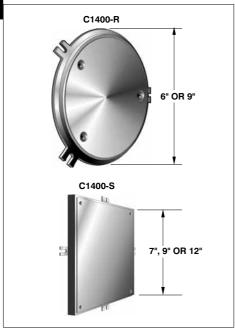

## C1400 SERIES

## **NICKEL BRONZE SMOOTH WALL ACCESS COVER**

## C1400 SERIES

| C1400 NICKEL BRONZE SMOOTH WALL ACCESS COVER |            |               |               |  |  |  |
|----------------------------------------------|------------|---------------|---------------|--|--|--|
| MODEL<br>NUMBER                              | WT.<br>Lbs | COVER<br>Size | LIST<br>Price |  |  |  |
| C1400-R6-1                                   | 9.00       | 6" Round      | \$181.00      |  |  |  |
| C1400-R9-1                                   | 10.00      | 9" Round      | \$315.00      |  |  |  |
| C1400-S7-1                                   | 11.00      | 7" x 7"       | \$312.00      |  |  |  |
| C1400-S9-1                                   | 12.00      | 9" x 9"       | \$456.00      |  |  |  |
| C1400-S12-1                                  | 16.00      | 12" x 12"     | \$533.00      |  |  |  |