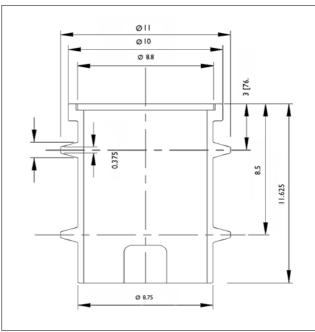

## C1300-MF HEAVY DUTY CLEANOUT ACCESS HOUSING WITH ANCHOR FLANGE C1300-MF SERIES

**SERIES** 

CLEANOUTS

NOTE: IF A CLEANOUT IS REQUIRED, USE MIFAB C1230 SERIES (See page 110)

| C1300-MF HEAVY DUTY CLEANOUT ACCESS HOUSING WITH ANCHOR FLANGE |            |                                    |                      |                                  |  |  |  |
|----------------------------------------------------------------|------------|------------------------------------|----------------------|----------------------------------|--|--|--|
| MODEL<br>NUMBER                                                | WT.<br>Lbs | DESCRIPTION                        | DUCTILE<br>IRON (-4) | STAINLESS<br>STEEL (VENEER) (-3) |  |  |  |
| C1300-MF                                                       | 40.00      | Heavy duty cleanout access housing | \$718.00             | \$1034.00                        |  |  |  |

| C1300-MF OPTIONAL VARIATIONS: |                                                           |            |  |  |
|-------------------------------|-----------------------------------------------------------|------------|--|--|
| SUFFIX                        | DESCRIPTION                                               | LIST PRICE |  |  |
| -6                            | Security screws (TR30 Torx and pin)                       | \$ 49.00   |  |  |
|                               | Acid resistant epoxy coating(Min. Order 25 pcs. or P.O.A. |            |  |  |
| -13                           | All galvanized (Min. order 25pcs. or P.O.A.)              | \$287.00   |  |  |