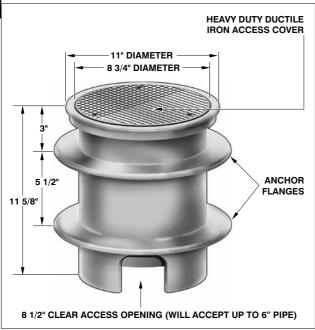

## C1300-MF HEAVY DUTY CLEANOUT ACCESS HOUSING WITH ANCHOR FLANGE C1300-MF SERIES

**SERIES** 

CLEANOUTS

NOTE: IF A CLEANOUT IS REQUIRED, USE MIFAB C1230 SERIES (See page 110)

| C1300-MF HEAVY DUTY CLEANOUT ACCESS HOUSING WITH ANCHOR FLANGE |            |                                    |                      |                                  |  |  |  |
|----------------------------------------------------------------|------------|------------------------------------|----------------------|----------------------------------|--|--|--|
| MODEL<br>NUMBER                                                | WT.<br>Lbs | DESCRIPTION                        | DUCTILE<br>IRON (-4) | STAINLESS<br>STEEL (VENEER) (-3) |  |  |  |
| C1300-MF                                                       | 40.00      | Heavy duty cleanout access housing | \$718.00             | \$1034.00                        |  |  |  |

| C1300-MF OPTIONAL VARIATIONS: |                                                           |            |  |  |
|-------------------------------|-----------------------------------------------------------|------------|--|--|
| SUFFIX                        | DESCRIPTION                                               | LIST PRICE |  |  |
| -6                            | Security screws (TR30 Torx and pin)                       | \$ 49.00   |  |  |
|                               | Acid resistant epoxy coating(Min. Order 25 pcs. or P.O.A. |            |  |  |
| -13                           | All galvanized (Min. order 25pcs. or P.O.A.)              | \$287.00   |  |  |