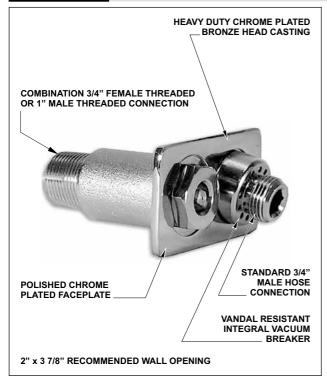

## MHY-30 SERIES MODERATE CLIMATE EXPOSED WALL HYDRANT

MHY-30 SERIES

| MODEL NO. | WT Lbs. | DESCRIPTION           | LIST PRICE |
|-----------|---------|-----------------------|------------|
| MHY-30    | 3.00    | 4 1/2" Overall Length | \$ 355.00  |