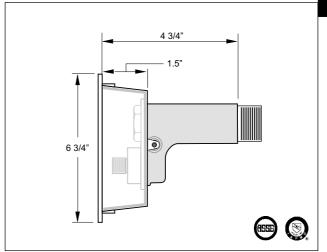

## MHY-35 SERIES MODERATE CLIMATE ENCASED WALL HYDRANT

MHY-35 SERIES

| MODEL NO. | WT Lbs. | DESCRIPTION          | LIST PRICE |
|-----------|---------|----------------------|------------|
| MHY-35    | 6.50    | 4 3/4" Overall Depth | \$ 741.00  |