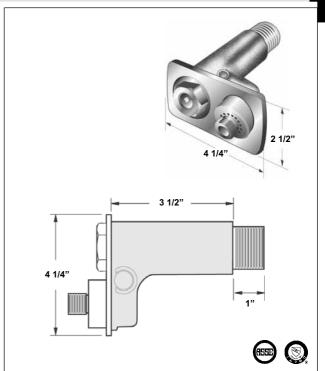

## MHY-30 SERIES MODERATE CLIMATE EXPOSED WALL HYDRANT

MHY-30 SERIES

| MODEL NO. | WT Lbs. | DESCRIPTION           | LIST PRICE |
|-----------|---------|-----------------------|------------|
| MHY-30    | 3.00    | 4 1/2" Overall Length | \$ 355.00  |