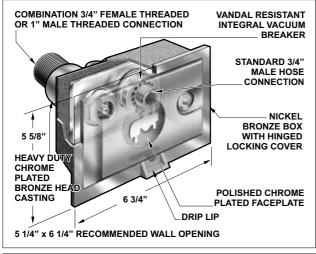

## MHY-35 SERIES MODERATE CLIMATE ENCASED WALL HYDRANT

MHY-35 SERIES

| MODEL NO. | WT Lbs. | DESCRIPTION          | LIST PRICE |
|-----------|---------|----------------------|------------|
| MHY-35    | 6.50    | 4 3/4" Overall Depth | \$ 741.00  |