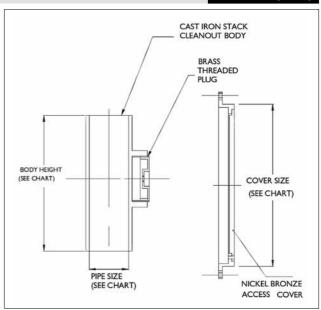

# C1460 SERIES

| CAST IRON STACK CLEANOUT BODY |                           |  |
|-------------------------------|---------------------------|--|
|                               | BRASS<br>THREADED<br>PLUG |  |
| BODY HEIGHT<br>(SEE CHART)    |                           |  |
| •                             | PIPE SIZE<br>(SEE CHART)  |  |