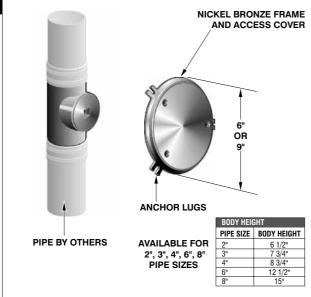

# C1460-R CAST IRON STACK CLEANOUT W/PLUG & ROUND NICKEL BRONZE ACCESS COVER C1460-R SERIES

**SERIES** 

| C1460-R CAST IRON STACK CLEANOUT WITH PLUG AND ROUND NICKEL BRONZE ACCESS COVER |            |              |                   |               |  |
|---------------------------------------------------------------------------------|------------|--------------|-------------------|---------------|--|
| MODEL<br>NUMBER                                                                 | WT.<br>Lbs | PIPE<br>SIZE | COVER<br>DIAMETER | LIST<br>PRICE |  |
| C1462-R6-1                                                                      | 9.00       | 2"           | 6"                | \$268.00      |  |
| C1463-R6-1                                                                      | 11.00      | 3"           | 6"                | \$292.00      |  |
| C1464-R6-1                                                                      | 13.00      | 4"           | 6"                | \$366.00      |  |
| C1466-R9-1                                                                      | 27.00      | 6"           | 9"                | \$860.00      |  |
| C1468-R9-1                                                                      | 31.00      | 8"           | 9"                | \$1001.00     |  |

| C1460-R OPTIONAL VARIATIONS: |                                     |            |  |
|------------------------------|-------------------------------------|------------|--|
| SUFFIX                       | DESCRIPTION                         | LIST PRICE |  |
| -3                           | Stainless steel access cover        | P.O.A.     |  |
| -6                           | Security screws (TR25 Torx and Pin) | \$ 36.00   |  |