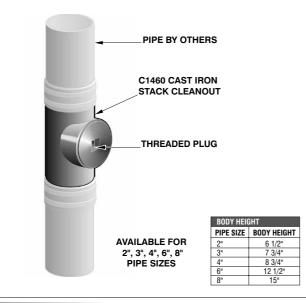

### C1460 CAST IRON STACK CLEANOUT WITH PLUG

# C1460 SERIES

| CAST IRON STACK CLEANOUT BODY |                           |  |
|-------------------------------|---------------------------|--|
|                               | BRASS<br>THREADED<br>PLUG |  |
| BODY HEIGHT<br>(SEE CHART)    |                           |  |
| •                             | PIPE SIZE<br>(SEE CHART)  |  |

| C1460 CAST IRON STACK CLEANOUT WITH PLUG |            |              |               |  |  |  |
|------------------------------------------|------------|--------------|---------------|--|--|--|
| MODEL<br>Number                          | WT.<br>Lbs | PIPE<br>SIZE | LIST<br>PRICE |  |  |  |
| C1462                                    | 3.50       | 2"           | \$118.00      |  |  |  |
| C1463                                    | 5.50       | 3"           | \$146.00      |  |  |  |
| C1464                                    | 7.50       | 4"           | \$228.00      |  |  |  |
| C1466                                    | 21.50      | 6"           | \$647.00      |  |  |  |
| C1468                                    | 25 00      | 8"           | \$805.00      |  |  |  |