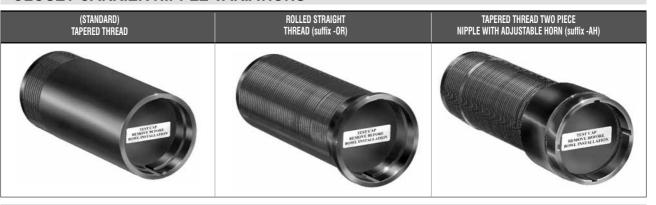

oolers                                                          |                                                          | MC-30, MC-31, MC-33 Series                                                                           |
| Penal Fixtures                                                                                              | Stack mounted fixtures                                   | MC-26, MC-27, MC-28                                                                                  |

## DETERMINING LEFT AND RIGHT HAND HORIZONTAL CARRIER SYSTEM



From the perspective of sitting on the toilet, if the stack is to the left of you, a left handed carrier is required. If the stack is to the right of you, a right handed carrier is required.

## **CLOSET CARRIER NIPPLE VARIATIONS**



## **CONCEALED ARM CARRIERS**



The center of the concealed arm nipple is 2 1/4" offset from center line of the uprights. It is imperative that this offset be accommodated when locating the position of the upright before it is lag bolted to the floor slab!



**NOTE:** Minimum and maximum dimensions are front of mounting bracket to the end of the concealed arm. The outermost leveler position is 3/4" from the end of the arm

Design and dimensions are subject to modification. Prices do not include applicable taxes.

Visit www.mifab.com for the most recent product information.