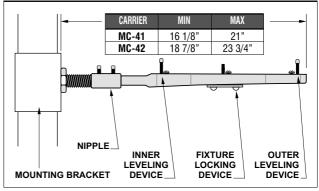

**NOTE:** Minimum and maximum dimensions are front of mounting bracket to the end of the concealed arm. The outermost leveler position is 3/4" from the end of the arm

Design and dimensions are subject to modification. Prices do not include applicable taxes.