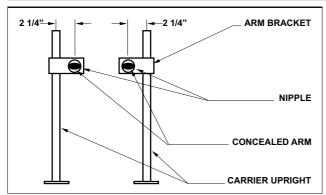

## **CONCEALED ARM CARRIERS**

The center of the concealed arm nipple is 2 1/4" offset from center line of the uprights. It is imperative that this offset be accommodated when locating the position of the upright before it is lag bolted to the floor slab!