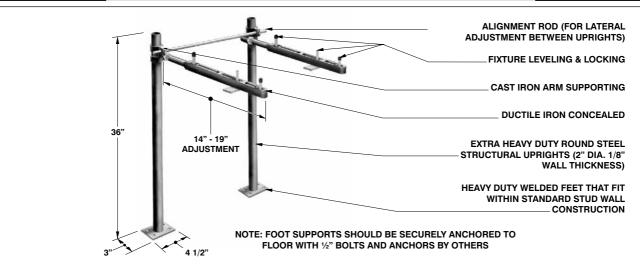

## MC-41-R SERIES FIXTURE CARRIER WITH CONCEALED ARMS AND ROUND UPRIGHTS MC-41-R SERIES

| MODEL NO. | WT Lbs.                                        | DESCRIPTION |           |
|-----------|------------------------------------------------|-------------|-----------|
| MC-41-R   | MC-41-R 42.00 Concealed arms w/ Round Uprights |             | \$ 533.00 |