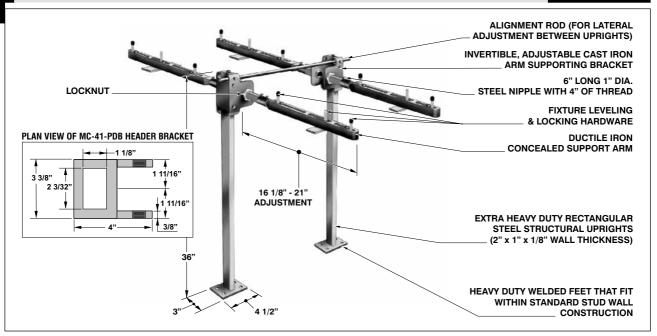

## MC-41D BACK TO BACK FIXTURE CARRIER WITH CONCEALED ARMS

## MC-41D SERIES

**SERIES** 

| MODEL NO. | WT Lbs. | DESCRIPTION                   | LIST PRICE |
|-----------|---------|-------------------------------|------------|
| MC-41D    | 42.00   | Concealed arms - back to back | \$ 689.00  |