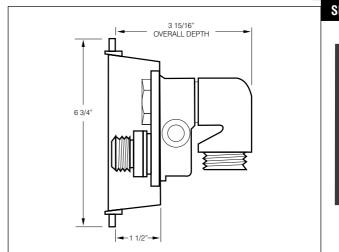

## MHY-55 SERIES MODERATE CLIMATE ENCASED NARROW WALL HYDRANT

MH Y-55

| MODEL NO. | WT Lbs. | DESCRIPTION            | LIST PRICE |
|-----------|---------|------------------------|------------|
| MHY-55    | 7.00    | 3 15/16" Overall Depth | \$ 671.00  |