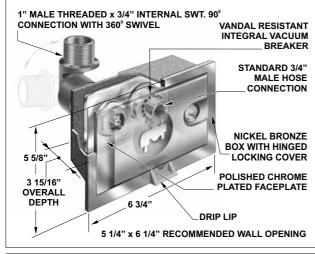

## MHY-55 SERIES MODERATE CLIMATE ENCASED NARROW WALL HYDRANT

MH Y-55

| MODEL NO. | WT Lbs. | DESCRIPTION            | LIST PRICE |
|-----------|---------|------------------------|------------|
| MHY-55    | 7.00    | 3 15/16" Overall Depth | \$ 671.00  |