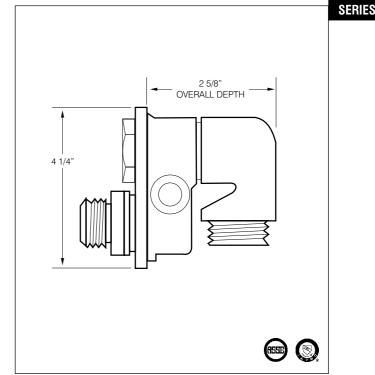

## MHY-50 SERIES MODERATE CLIMATE NARROW WALL HYDRANT

MHY-50

| MODEL NO. | WT Lbs. | DESCRIPTION          | LIST PRICE |
|-----------|---------|----------------------|------------|
| MHY-50    | 3.25    | 2 5/8" Overall Depth | \$ 355.00  |