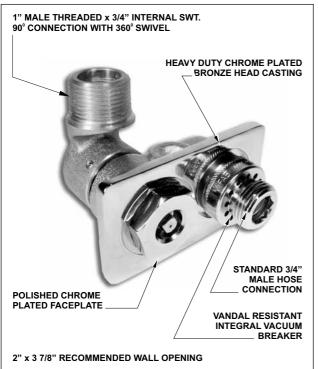

## MHY-50 SERIES MODERATE CLIMATE NARROW WALL HYDRANT

MHY-50

| MODEL NO. | WT Lbs. | DESCRIPTION          | LIST PRICE |
|-----------|---------|----------------------|------------|
| MHY-50    | 3.25    | 2 5/8" Overall Depth | \$ 355.00  |