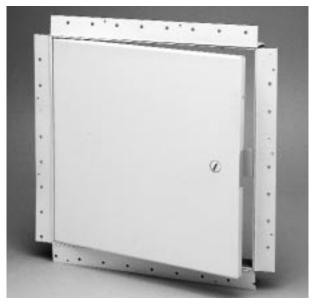

## DESCRIPTION

The MIFAB® MDW access door is designed for installation after the drywall has been applied and when a concealed outer flange is required. The outer frame has a galvanized drywall taping bead. Drywall cement can be applied over the beading at the same time as the wallboard joints and corners. Only the door is visible. It has a unique white finish.

## SPECIFICATIONS

| Material  | MDW Series is 14 gage satincoat steel<br>door and 14 gage satincoat steel frame.<br>The MDW-SS stainless steel Series is 16<br>gage #304 stainless steel door and frame. |  |  |
|-----------|--------------------------------------------------------------------------------------------------------------------------------------------------------------------------|--|--|
| Finish    | Satincoat steel doors have a primed white                                                                                                                                |  |  |
|           | finish. Stainless steel doors have a #4                                                                                                                                  |  |  |
|           | brush satin finish.                                                                                                                                                      |  |  |
| Door      | Flush to frame. Turned back around edges                                                                                                                                 |  |  |
|           | for extra rigidity.                                                                                                                                                      |  |  |
| Frame     | Drywall corner bead on all sides.                                                                                                                                        |  |  |
| Hinge     | Concealed pivot pins.                                                                                                                                                    |  |  |
| Latch     | Standard - Flush mounted, screwdriver                                                                                                                                    |  |  |
|           | operated cam. Optional - Allen key,                                                                                                                                      |  |  |
|           | cylinder key, or vandal resistant latch. All of                                                                                                                          |  |  |
|           | MIFAB's cylinder key locks are keyed alike.                                                                                                                              |  |  |
| Packaging | One door per carton.                                                                                                                                                     |  |  |