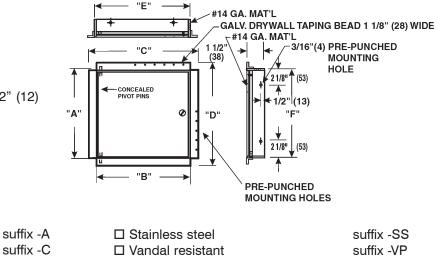

A-B Door Size

C-D Overall Dimensions - Door Size -Plus 2 1/4" (57)

**OPTIONAL VARIATIONS:** 

□ Allen key lock

□ Cylinder key lock

E-F Wall Opening - Door Size - Plus 1/2" (12)

(Dimension) Denotes Millimetres

NOTE: The hinge is always furnished on the "A" or height (longer) dimension, unless otherwise specified.

В