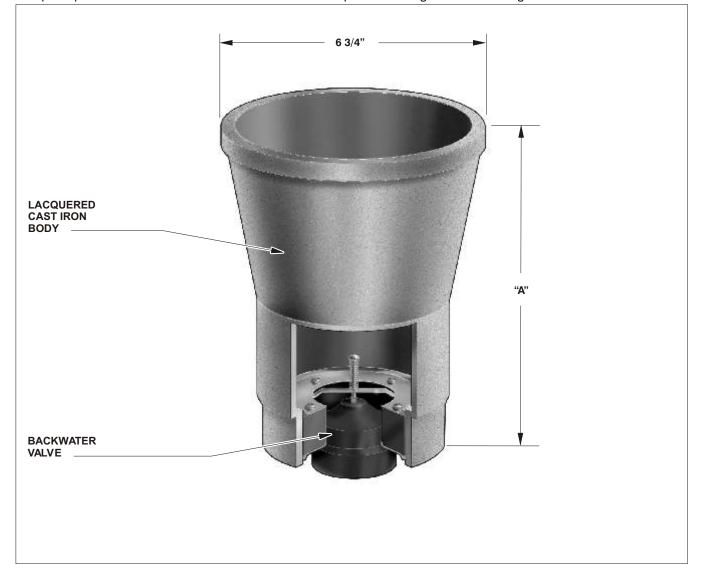

## INDIRECT WASTE FUNNEL WITH BACKWATER VALVE

Specification: MIFAB® F1790 lacquered cast iron indirect waste funnel with backwater valve.

**Function:** Used in hospitals and laboratories with indirect waste lines installed above the floor. The funnel will receive condensate, drip or waste water from the indirect waste lines. MIFAB's MI-950 deep seal trap connected to MIFAB's M-500 Series of trap seal primers are recommended for use with the F1790 to prevent sewer gases from entering the room.

| PIPE     | BODY HEIGHT "A"   |               |               |
|----------|-------------------|---------------|---------------|
| SIZE     | NO HUB (STANDARD) | PUSH ON       | PVC / ABS     |
|          |                   | (P)           | (-30) / (-31) |
| 2" (51)  | 10" (254)         | 10 3/8" (263) | 10 3/8" (263) |
| 3" (76)  | 10" (254)         | 10 3/8" (263) | 10 3/8" (263) |
| 4" (102) | 10" (254)         | 10 3/8" (263) | 10 3/8" (263) |
| 6" (152) | 8 3/4 (222)       | -             | -             |