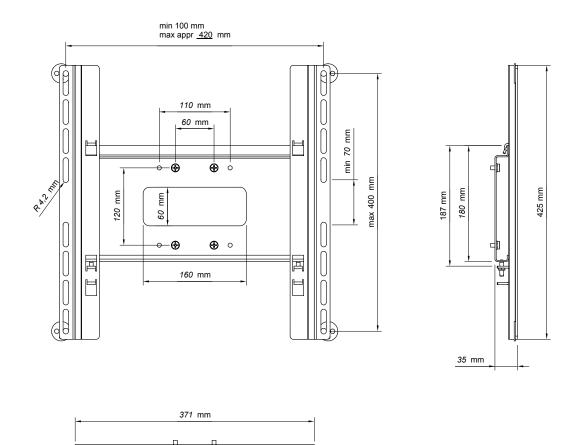

#### INFO

- Color: Silver
- Max load: 30 kg
- Weight: 2,5 kg

### DESCRIPTION

SMS Flatscreen M Unislide Silver SMS Flatscreen M Unislide Black

Supports Vesa standard: 75x75/100x100/200x100/200x200/ 400X200/400x400 mm.

www.SmartMediaSolutions.se