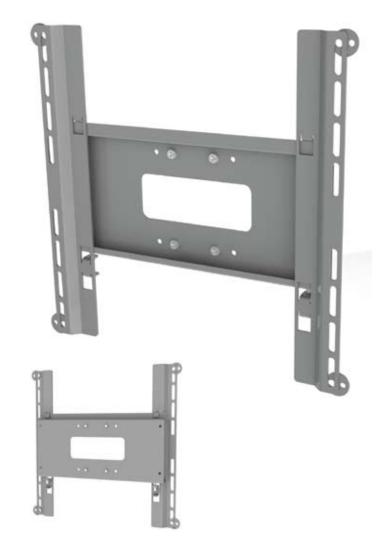

# SMS FLATSCREEN M UNISLIDE

Just as important as your screen and bracket.

The SMS Flatscreen M Unislide is the missing link between your bracket and middleweight screen. It is universal and suitable for most screens up to 30 kg. The SMS Flatscreen M Unislide is a smart construction that can mount your screen either horizontally or vertically. It is easy to mount and can be transferred to most of our brackets and stands for middleweight screens.

## SMS FLATSCREEN M UNISLIDE

#### INFO

- Color: Silver
- Max load: 30 kg
- Weight: 2,5 kg

### DESCRIPTION

SMS Flatscreen M Unislide Silver SMS Flatscreen M Unislide Black

Supports Vesa standard: 75x75/100x100/200x100/200x200/ 400X200/400x400 mm.

www.SmartMediaSolutions.se