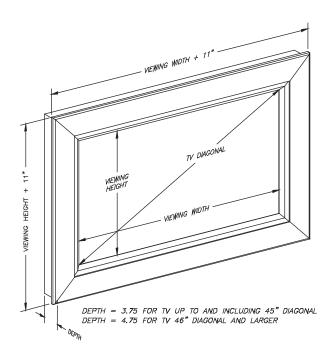

...Let DecoFrame enhance any room décor

DEPTH = 4.75 FOR TV

DEPTH

SIZES: 32", 37", 40", 42", 46", 50", 52", 60", 63"

FRAME DEPTH: For TV sizes 32" - 45" diagonal, depth is 3", for TV sizes 46"-65" diagonal, depth is 4 inches. NOTE: The TV diagonal listed by the manufacturer is a "nominal" size and actual size is smaller.

DecoFrame opening is slightly larger than "nominal" diagonal.

TV must first be mounted on a wall (mounting bracket to be supplied by others)

DecoFrame covers bezel, framing entire TV viewing area

DecoFrame is size specific to the TV's diagonal viewing size IR repeater kit is included