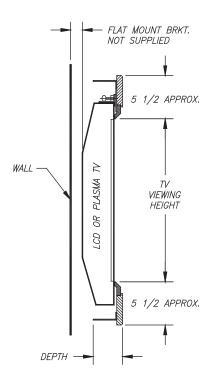

SIZES: 32", 37", 40", 42", 46", 50", 52", 60", 63"

FRAME DEPTH: For TV sizes 32" - 45" diagonal, depth is 3", for TV sizes 46"-65" diagonal, depth is 4 inches. NOTE: The TV diagonal listed by the manufacturer is a "nominal" size and actual size is smaller.

DecoFrame opening is slightly larger than "nominal" diagonal.

TV must first be mounted on a wall (mounting bracket to be supplied by others)

DecoFrame covers bezel, framing entire TV viewing area

DecoFrame is size specific to the TV's diagonal viewing size IR repeater kit is included