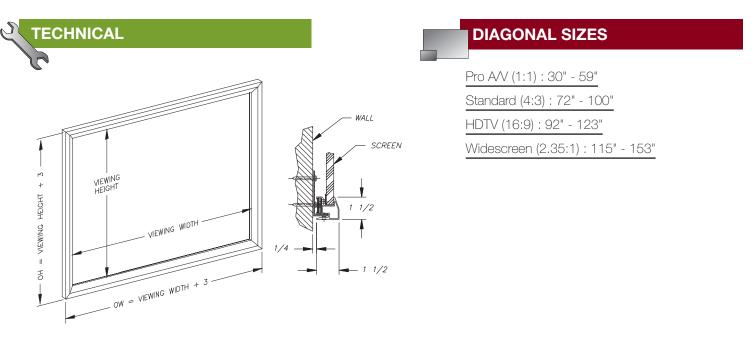

## **FEATURES**

- High-Definition
- High gain (6.0)
- High contrast
- Light control is not critical
- Wide viewing area
- Outstanding color reproduction
- Extruded 1 1/2" black velvet finished frame
- Panels can be multiplexed for large presentations
- Screen is fully assembled and shipped in wood crate
- Custom sizes available
- Available in 16:10 format
- Optional tubular stand legs