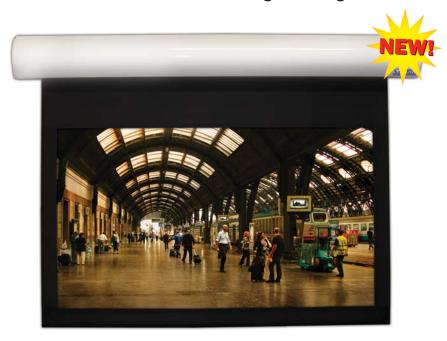

The Lectric I-C has been designed to address today's larger projection venues. Sizes start at 159" D (16:9) through 250" D (4:3). It features an all aluminum housing and comes standard with matte white screen surface.

#### **SURFACES**

• Matte White