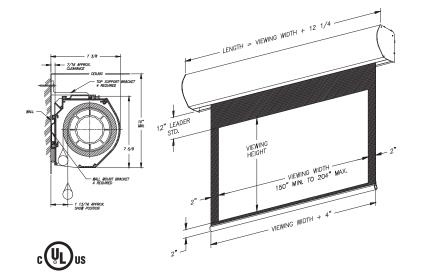

### **FEATURES**

- Extruded heavy duty aluminum housing with choice of black or white finish
- Vutec EMS™ (EZ-Mounting System) included
- Ribbed aluminum roller featuring Vutec's FRS™ (Fabric Relief Step)
- Sizes to 250" D in 4:3, 230" D in 16:9
- Matte white surface seamless up to 192"
- Quiet motor-in-roller design
- Standard 12" black leader
- Interfaces with low voltage relays, IR and RF remote controls
- Requires hard wired installation
- Custom sizes available
- Available in 16:10 format

The Lectric I-C has been designed to address today's larger projection venues. Sizes start at 159" D (16:9) through 250" D (4:3). It features an all aluminum housing and comes standard with matte white screen surface.