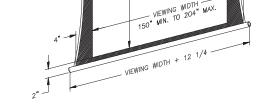

or white finish
- Rigid ribbed aluminum roller featuring Vutec's FRS™ (Fabric Relief Step)
- Standard 12" black leader
- Interfaces with low voltage relays, IR and RF
- Requires hard wired installation
- Optional RF "Plug & View" model available
- Custom sizes available
- Also available in 16:10 format



The Lectric III-C is a tab-tensioned electric screen designed to address today's larger projection venues. Sizes start at 159" D (16:9) through 240" D (4:3). It features an all aluminum housing and interfaces with low voltage relays, IR, RF and RS-232 controls.

**TECHNICAL** 

### **DIAGONAL SIZES**

Standard (4:3): 200" - 240" HDTV (16:9): 159" - 230"

Widescreen (2.35:1): 184" - 200"

**SURFACES** 

- BriteWhite
- PearlBrite
- Rear-Vu
- GreyDove

# . LENGTH = VIEWING WIDTH + 19 1/4