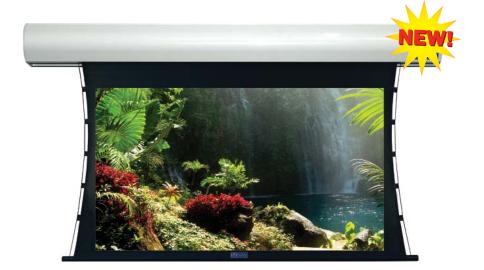

The Lectric III-C is a tab-tensioned electric screen designed to address today's larger projection venues. Sizes start at 159" D (16:9) through 240" D (4:3). It features an all aluminum housing and interfaces with low voltage relays, IR, RF and RS-232 controls.