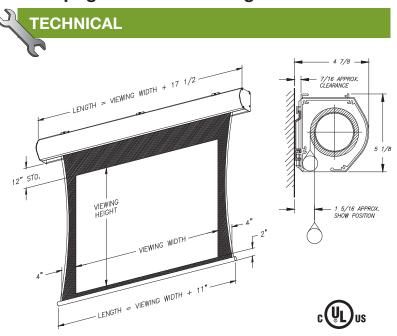

# **LECTRIC III**



### Motorized Tab-Tensioned Screen for Wall or Ceiling



### **FEATURES**

- Surface mount for wall or ceiling
- Vutec EMS™ (EZ-Mounting System)
- Aluminum housing with choice of black or white finish
- Rigid ribbed aluminum roller featuring Vutec's FRS™ (Fabric Relief Step)
- Standard 12" black leader
- Interfaces with low voltage relays, IR and RF
- Requires hard wired installation
- Optional RF "Plug & View" model available
- Custom sizes available
- Available in 16:10 format

The Lectric III is Vutec's standard tab-tensioned, motorized screen. Like all Vutec electric screens, the Lectric III is designed with an all aluminum housing and is engineered for flexible installation with Vutec's EMS™ EZ-Mounting System.

### See page 43 for In-Ceiling Trim Kit



### **DIAGONAL SIZES**

Pro AV (1:1): 50" - 96"

Standard (4:3): 72" - 180"

HDTV (16:9): 92" - 147"

Widescreen (2.35:1): 115" - 153"

## SURFACES

- BriteWhite
- PearlBrite
- Rear-Vu
- BriteWhite Opaque
- GreyDove