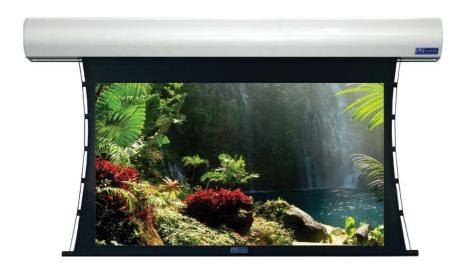

The Lectric III is Vutec's standard tab-tensioned, motorized screen. Like all Vutec electric screens, the Lectric III is designed with an all aluminum housing and is engineered for flexible installation with Vutec's EMS™ EZ-Mounting System.