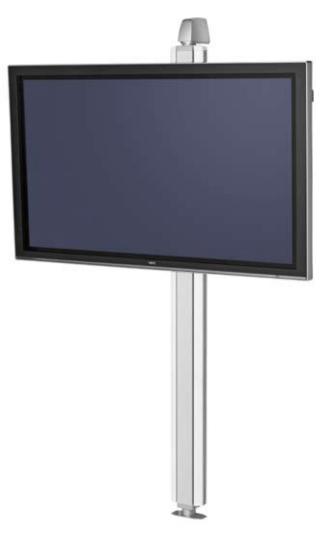

## SMS FLATSCREEN X WFH S1955

Get it right – get it vertical.

This unit can be used as a wall bracket or floor stand for screens up to 50 kg. It provides ample facilities for adding shelves and cabinets. The screen is mounted on the stand and then rotated to a vertical or horizontal position. Ingenious and secure universal fittings. Electrical power sockets can be installed on the rear of the column, as an option.

The X series is characterised by clean and refined features. The cable holder, for example, into which it is easy to place all cables by hand. The surface finish has also been given extra attention.

| <ul> <li>Ceiling</li> <li>Wall</li> <li>Floor</li> <li>Table</li> </ul> | <ul> <li>Heavy weight</li> <li>Middle weight</li> <li>Light weight</li> </ul> | <ul> <li>Fixed Variable</li> <li>Swivel UniSlide</li> <li>Tilt Hidden</li> <li>3D Double</li> </ul> |
|-------------------------------------------------------------------------|-------------------------------------------------------------------------------|-----------------------------------------------------------------------------------------------------|
|                                                                         |                                                                               | Mobile                                                                                              |

## INFO

- Finish: A/W (Aluminium/white).
- Max. load: 50 kg The optional accessory SMS X H+ Unislide enables the bracket to bear up to 100 kg.
- Length (column): 1955 mm.
- Swivel +/-20°.

Delivered as standard with our Unislide – SMS X H Unislide, which can be used with all VESA standards from 200 x 200 to 800 x 400 mm. (Screens ~40-55"). The SMS X H+ Unislide is available as an option. This can be used with all VESA standards from 200 x 200 to 1200 x 700 mm. (Screens ~60-80").

| ART. NO DI | ESCRIPTION |
|------------|------------|
|------------|------------|

PD091001-P0 SMS Flatscreen X WFH S1955 A/W