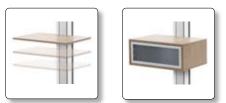

## ACCESSORIES:

PD100001 SMS Power Socket EU (Schuko) PD100002 SMS Power Socket CH PD100003 SMS Power Socket UK SMS X H+ Unislide\* PD210002 PD300005-PO SMS X Shelf White\* SMS X Shelf Oak\* PD300006-P0 PD300007-P0 SMS X Shelf Walnut\* PD400001 SMS X Media Box White\* PD400003 SMS X Media Box Oak\* PD400004 SMS X Media Box Walnut\* PD410001 SMS X Media Box Rack Accessory\*

\*More information in separate product sheet.

Electrical power sockets can be mounted at the rear.

Rotatable, discrete, secure attachment.

www.SmartMediaSolutions.se