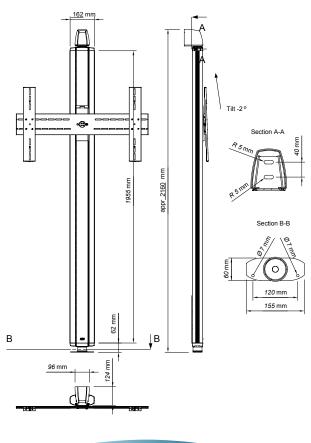

## INFO

- Finish: A/W (Aluminium/white).
- Max. load: 50 kg The optional accessory SMS X H+ Unislide enables the bracket to bear up to 100 kg.
- Length (column): 1955 mm.
- Swivel +/-20°.

Delivered as standard with our Unislide – SMS X H Unislide, which can be used with all VESA standards from 200 x 200 to 800 x 400 mm. (Screens ~40-55"). The SMS X H+ Unislide is available as an option. This can be used with all VESA standards from 200 x 200 to 1200 x 700 mm. (Screens ~60-80").