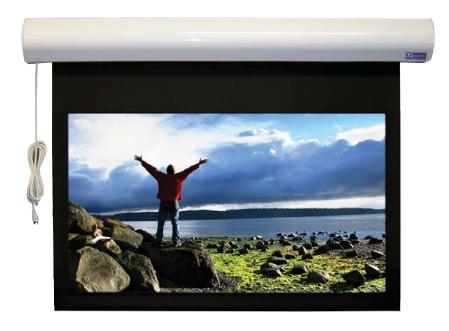

The Lectric I RF is a unique plug-and-view screen designed for either wall or ceiling-mounting. Operated by RF remote control for optimal convenience, the Lectric I-RF is available in 4:3, 16:9, 2.35:1 and A/V formats available in five self-supported screen materials and offers an optional battery operated wall switch for additional room control.