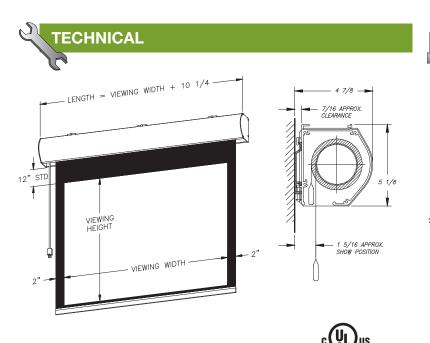

#### DIAGONAL SIZES

Pro AV (1:1): 50" - 96"

Standard (4:3): 72" - 200"

HDTV (16:9): 92" - 147"

Widescreen (2.35:1): 115" - 153"