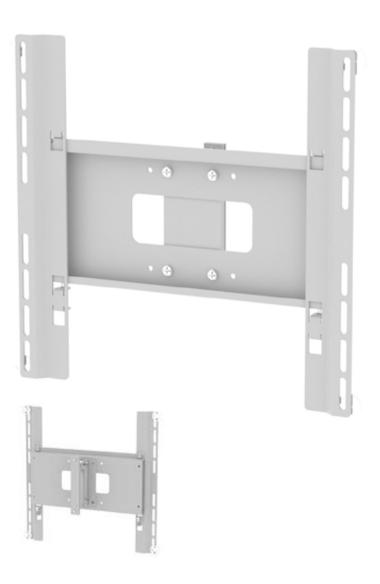

## SMS FLATSCREEN M ST KIT – SWIVEL & TILT HANDLES (MIDDLEWEIGHT SCREENS)

## INFO

- · Color: Silver
- Max load: 30 kg
- Swivel & Tilt: The screen can be swiveled approx +/- 45° and tilted +12°/- 3° (depending on the size of the screen).

Supports vesa standard: 75x75/100x100/200x100/200x200/400X200/400x400 mm.