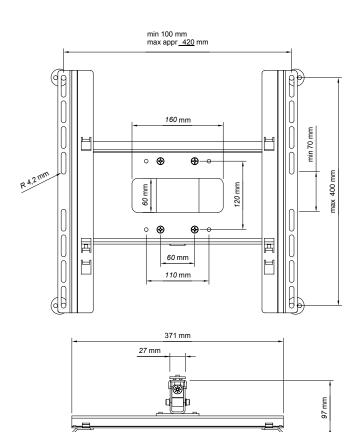

## INFO

- · Color: Silver
- Max load: 30 kg
- Swivel & Tilt: The screen can be swiveled approx +/- 45° and tilted +12°/- 3° (depending on the size of the screen).

Supports vesa standard: 75x75/100x100/200x100/200x200/400X200/400x400 mm.