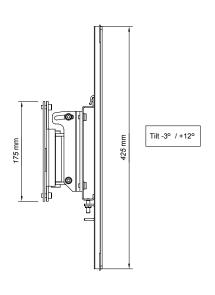

## INFO

- · Color: Silver
- Max load: 30 kg
- Swivel & Tilt: The screen can be swiveled approx +/- 45° and tilted +12°/- 3° (depending on the size of the screen).

Supports vesa standard: 75x75/100x100/200x100/200x200/400X200/400x400 mm.

Swivel +/- 45°